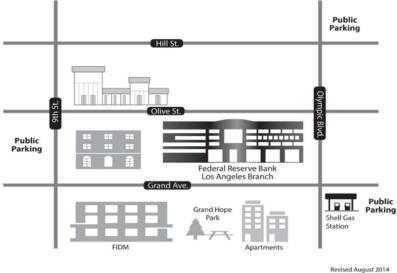

### FEDERAL RESERVE BANK OF SAN FRANCISCO – LOS ANGELES BRANCH

950 S. Grand Avenue (between W. Olympic Boulevard & W. 9<sup>th</sup> Street)

# From north of downtown Los Angeles

Take 110 South. Exit 9<sup>th</sup> Street to Grand Avenue and turn right. The bank is the second building on the left. To get to the parking garage entrance, continue on Grand Ave. Turn left at Olympic. Turn left on Olive.

# From northeast of downtown Los Angeles

Take 101 East. Follow the signs to the 101 South. Follow the signs to the 110 South. Exit 9<sup>th</sup> Street to Grand Avenue and turn right. The bank is the second building on the left. To get to the parking garage entrance, continue on Grand Ave. Turn left at Olympic. Turn left on Olive.

## From east of downtown Los Angeles

Option 1: Take 10 West. Follow the signs to 101 North. Follow the signs to 110 South. Exit 9<sup>th</sup> Street to Grand Avenue and turn right. The bank is the second building on the left. To get to the parking garage entrance, continue on Grand Ave. Turn left at Olympic. Turn left on Olive.

Option 2: Take 60 West. Follow the signs to 10 West. Exit Los Angeles Street and turn right. Follow Los Angeles Street to Olympic Blvd. and turn left. Turn right on Hope Street. Turn right on 9<sup>th</sup> Street. Turn right on Grand Ave. The bank is the second building on the left. To get to the parking garage entrance, continue on Grand Ave. Turn left at Olympic. Turn left on Olive.

### From south of downtown Los Angeles

Take 405 North. Follow the signs to 110 North. Exit 9<sup>th</sup> Street to Grand Avenue and turn right. The bank is the second building on the left. To get to the parking garage entrance, continue on Grand Ave. Turn left at Olympic. Turn left on Olive.