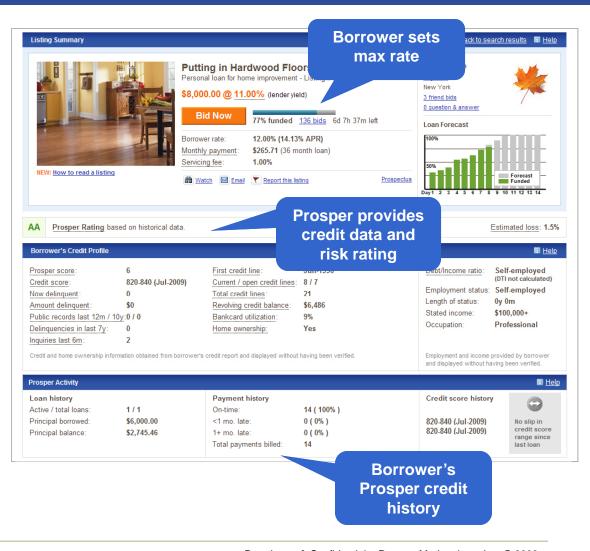

## Source of Loan Listings Direct P2P Listings

- Borrowers create listing directly
- Prosper provides
  - Traditional credit data
  - Prosper credit history
  - Social graph data
- Prosper verifies
  - Identity / Anti-Fraud
  - Credit / Income
- Prosper services

## Loans are Funded by Multiple Bidders

| Listing Summary                                                                                 |                                                                                          |                                                | Bid History      | Legend          | d: 👯 = In group 🙎 | = Friend 🧹 = Winning 🧹 | Partially winn                                                                                                                                                                                                                                                                                                                                                                                                                                                                                                                                                                                                                                                                                                                                                                                                                                                                                                                                                                                                                                                                                                                                                                                                                                                                                                                                                                                                                                                                                                                                                                                                                                                                                                                                                                                                                                                                                                                                                                                                                                                                                                                       |
|-------------------------------------------------------------------------------------------------|------------------------------------------------------------------------------------------|------------------------------------------------|------------------|-----------------|-------------------|------------------------|--------------------------------------------------------------------------------------------------------------------------------------------------------------------------------------------------------------------------------------------------------------------------------------------------------------------------------------------------------------------------------------------------------------------------------------------------------------------------------------------------------------------------------------------------------------------------------------------------------------------------------------------------------------------------------------------------------------------------------------------------------------------------------------------------------------------------------------------------------------------------------------------------------------------------------------------------------------------------------------------------------------------------------------------------------------------------------------------------------------------------------------------------------------------------------------------------------------------------------------------------------------------------------------------------------------------------------------------------------------------------------------------------------------------------------------------------------------------------------------------------------------------------------------------------------------------------------------------------------------------------------------------------------------------------------------------------------------------------------------------------------------------------------------------------------------------------------------------------------------------------------------------------------------------------------------------------------------------------------------------------------------------------------------------------------------------------------------------------------------------------------------|
|                                                                                                 |                                                                                          |                                                | Bidder           | Bid Yield       | Amount Bid        | Amount Winning         | <u>Status</u>                                                                                                                                                                                                                                                                                                                                                                                                                                                                                                                                                                                                                                                                                                                                                                                                                                                                                                                                                                                                                                                                                                                                                                                                                                                                                                                                                                                                                                                                                                                                                                                                                                                                                                                                                                                                                                                                                                                                                                                                                                                                                                                        |
|                                                                                                 |                                                                                          | Putting in Hardwoo                             | flexible-value   | 11.00%          | \$25.00           | \$25.00                | ~                                                                                                                                                                                                                                                                                                                                                                                                                                                                                                                                                                                                                                                                                                                                                                                                                                                                                                                                                                                                                                                                                                                                                                                                                                                                                                                                                                                                                                                                                                                                                                                                                                                                                                                                                                                                                                                                                                                                                                                                                                                                                                                                    |
|                                                                                                 | Personal loan for home imp                                                               | durable-trade                                  | 11.00%           | \$25.00         | \$25.00           | $\checkmark$           |                                                                                                                                                                                                                                                                                                                                                                                                                                                                                                                                                                                                                                                                                                                                                                                                                                                                                                                                                                                                                                                                                                                                                                                                                                                                                                                                                                                                                                                                                                                                                                                                                                                                                                                                                                                                                                                                                                                                                                                                                                                                                                                                      |
| \$8,000.00 @<br>Bid Now                                                                         |                                                                                          | \$8,000.00 @ 11.00%                            | authentic-deal8  | 11.00%          | \$25.00           | \$25.00                | 1                                                                                                                                                                                                                                                                                                                                                                                                                                                                                                                                                                                                                                                                                                                                                                                                                                                                                                                                                                                                                                                                                                                                                                                                                                                                                                                                                                                                                                                                                                                                                                                                                                                                                                                                                                                                                                                                                                                                                                                                                                                                                                                                    |
|                                                                                                 |                                                                                          | Did Now                                        | jetblack         | 11.00%          | \$50.00           | \$50.00                | ✓                                                                                                                                                                                                                                                                                                                                                                                                                                                                                                                                                                                                                                                                                                                                                                                                                                                                                                                                                                                                                                                                                                                                                                                                                                                                                                                                                                                                                                                                                                                                                                                                                                                                                                                                                                                                                                                                                                                                                                                                                                                                                                                                    |
|                                                                                                 |                                                                                          | 77%                                            | 77% Digs         | 11.00%          | \$25.00           | \$25.00                | $\checkmark$                                                                                                                                                                                                                                                                                                                                                                                                                                                                                                                                                                                                                                                                                                                                                                                                                                                                                                                                                                                                                                                                                                                                                                                                                                                                                                                                                                                                                                                                                                                                                                                                                                                                                                                                                                                                                                                                                                                                                                                                                                                                                                                         |
|                                                                                                 | Borrower rate: 12.                                                                       |                                                | JustMee          | 44.000/         | \$25.00           | \$25.00                | 1                                                                                                                                                                                                                                                                                                                                                                                                                                                                                                                                                                                                                                                                                                                                                                                                                                                                                                                                                                                                                                                                                                                                                                                                                                                                                                                                                                                                                                                                                                                                                                                                                                                                                                                                                                                                                                                                                                                                                                                                                                                                                                                                    |
|                                                                                                 | THE R                                                                                    | Monthly payment: \$265<br>Servicing fee: 1.009 | adhanks          | Fractional      | \$25.00           | \$25.00                | 1                                                                                                                                                                                                                                                                                                                                                                                                                                                                                                                                                                                                                                                                                                                                                                                                                                                                                                                                                                                                                                                                                                                                                                                                                                                                                                                                                                                                                                                                                                                                                                                                                                                                                                                                                                                                                                                                                                                                                                                                                                                                                                                                    |
| NEW: <u>How to read a listing</u>                                                               |                                                                                          |                                                | <u>MT1130</u>    | interests ease  | \$25.00           | \$25.00                | 1                                                                                                                                                                                                                                                                                                                                                                                                                                                                                                                                                                                                                                                                                                                                                                                                                                                                                                                                                                                                                                                                                                                                                                                                                                                                                                                                                                                                                                                                                                                                                                                                                                                                                                                                                                                                                                                                                                                                                                                                                                                                                                                                    |
|                                                                                                 |                                                                                          | 🛗 <u>Watch</u> 🔤 <u>Email</u> 🝸 <u>Re</u>      | eyal0            | diversification | \$25.00           | \$25.00                | 1                                                                                                                                                                                                                                                                                                                                                                                                                                                                                                                                                                                                                                                                                                                                                                                                                                                                                                                                                                                                                                                                                                                                                                                                                                                                                                                                                                                                                                                                                                                                                                                                                                                                                                                                                                                                                                                                                                                                                                                                                                                                                                                                    |
|                                                                                                 |                                                                                          |                                                | RusRobo          |                 | \$25.00           | \$25.00                | <ul> <li>Image: A second s</li></ul> |
|                                                                                                 | AA Prosper Rating based on historical data.                                              |                                                | Kelor99          | 11.00%          | \$25.00           | \$25.00                | 1                                                                                                                                                                                                                                                                                                                                                                                                                                                                                                                                                                                                                                                                                                                                                                                                                                                                                                                                                                                                                                                                                                                                                                                                                                                                                                                                                                                                                                                                                                                                                                                                                                                                                                                                                                                                                                                                                                                                                                                                                                                                                                                                    |
| AA Prosper Rating base                                                                          |                                                                                          |                                                | MrDavid          | 11.00%          | \$50.00           | \$50.00                | 1                                                                                                                                                                                                                                                                                                                                                                                                                                                                                                                                                                                                                                                                                                                                                                                                                                                                                                                                                                                                                                                                                                                                                                                                                                                                                                                                                                                                                                                                                                                                                                                                                                                                                                                                                                                                                                                                                                                                                                                                                                                                                                                                    |
| Borrower's Credit Profile                                                                       |                                                                                          |                                                | mathgod          | 11.00%          | \$25.00           | \$25.00                | 1                                                                                                                                                                                                                                                                                                                                                                                                                                                                                                                                                                                                                                                                                                                                                                                                                                                                                                                                                                                                                                                                                                                                                                                                                                                                                                                                                                                                                                                                                                                                                                                                                                                                                                                                                                                                                                                                                                                                                                                                                                                                                                                                    |
|                                                                                                 |                                                                                          |                                                | bradwill         | 11.00%          | \$50.00           | \$50.00                | 1                                                                                                                                                                                                                                                                                                                                                                                                                                                                                                                                                                                                                                                                                                                                                                                                                                                                                                                                                                                                                                                                                                                                                                                                                                                                                                                                                                                                                                                                                                                                                                                                                                                                                                                                                                                                                                                                                                                                                                                                                                                                                                                                    |
| Prosper score:<br>Credit score:                                                                 | 6<br>820-840 (Jul-200                                                                    | 9) First credit line:<br>Current / open cre    | Vacs4u           | 11.00%          | \$25.00           | \$25.00                | 1                                                                                                                                                                                                                                                                                                                                                                                                                                                                                                                                                                                                                                                                                                                                                                                                                                                                                                                                                                                                                                                                                                                                                                                                                                                                                                                                                                                                                                                                                                                                                                                                                                                                                                                                                                                                                                                                                                                                                                                                                                                                                                                                    |
| Now delinguent:                                                                                 | 0                                                                                        | Total credit lines:                            | member874        | 11.00%          | \$25.00           | \$25.00                | · ·                                                                                                                                                                                                                                                                                                                                                                                                                                                                                                                                                                                                                                                                                                                                                                                                                                                                                                                                                                                                                                                                                                                                                                                                                                                                                                                                                                                                                                                                                                                                                                                                                                                                                                                                                                                                                                                                                                                                                                                                                                                                                                                                  |
| Amount delinquent:                                                                              | \$0                                                                                      | Revolving credit ba                            |                  | 11.00%          | \$25.00           | \$25.00                | ×                                                                                                                                                                                                                                                                                                                                                                                                                                                                                                                                                                                                                                                                                                                                                                                                                                                                                                                                                                                                                                                                                                                                                                                                                                                                                                                                                                                                                                                                                                                                                                                                                                                                                                                                                                                                                                                                                                                                                                                                                                                                                                                                    |
| Public records last 12m / 10y                                                                   | • • •                                                                                    | Bankcard utilization                           | keyfig           | 11.00%          | \$25.00           | \$25.00                | •                                                                                                                                                                                                                                                                                                                                                                                                                                                                                                                                                                                                                                                                                                                                                                                                                                                                                                                                                                                                                                                                                                                                                                                                                                                                                                                                                                                                                                                                                                                                                                                                                                                                                                                                                                                                                                                                                                                                                                                                                                                                                                                                    |
| Delinquencies in last 7y:<br>Inquiries last 6m:                                                 | 0                                                                                        | Home ownership:                                | Wart126          | 11.00%          | \$25.00           | \$25.00                | × /                                                                                                                                                                                                                                                                                                                                                                                                                                                                                                                                                                                                                                                                                                                                                                                                                                                                                                                                                                                                                                                                                                                                                                                                                                                                                                                                                                                                                                                                                                                                                                                                                                                                                                                                                                                                                                                                                                                                                                                                                                                                                                                                  |
|                                                                                                 | Credit and home ownership information obtained from borrower's credit report and display |                                                |                  |                 | \$25.00           |                        | *                                                                                                                                                                                                                                                                                                                                                                                                                                                                                                                                                                                                                                                                                                                                                                                                                                                                                                                                                                                                                                                                                                                                                                                                                                                                                                                                                                                                                                                                                                                                                                                                                                                                                                                                                                                                                                                                                                                                                                                                                                                                                                                                    |
|                                                                                                 |                                                                                          |                                                | unger            | 11.00%          |                   | \$150.00               | ¥                                                                                                                                                                                                                                                                                                                                                                                                                                                                                                                                                                                                                                                                                                                                                                                                                                                                                                                                                                                                                                                                                                                                                                                                                                                                                                                                                                                                                                                                                                                                                                                                                                                                                                                                                                                                                                                                                                                                                                                                                                                                                                                                    |
| Description                                                                                     |                                                                                          |                                                | abuyama22        | 11.00%          | \$25.00           | \$25.00                | <b>V</b>                                                                                                                                                                                                                                                                                                                                                                                                                                                                                                                                                                                                                                                                                                                                                                                                                                                                                                                                                                                                                                                                                                                                                                                                                                                                                                                                                                                                                                                                                                                                                                                                                                                                                                                                                                                                                                                                                                                                                                                                                                                                                                                             |
|                                                                                                 |                                                                                          |                                                | windfall46       | 11.00%          | \$25.00           | \$25.00                | V                                                                                                                                                                                                                                                                                                                                                                                                                                                                                                                                                                                                                                                                                                                                                                                                                                                                                                                                                                                                                                                                                                                                                                                                                                                                                                                                                                                                                                                                                                                                                                                                                                                                                                                                                                                                                                                                                                                                                                                                                                                                                                                                    |
| Purpose of loan:<br>This loan will be used to replace my damaged carpet with hardwood floors. I |                                                                                          | cny_loans                                      | 11.00%           | \$25.00         | \$25.00           | ×                      |                                                                                                                                                                                                                                                                                                                                                                                                                                                                                                                                                                                                                                                                                                                                                                                                                                                                                                                                                                                                                                                                                                                                                                                                                                                                                                                                                                                                                                                                                                                                                                                                                                                                                                                                                                                                                                                                                                                                                                                                                                                                                                                                      |
| money to do this without borro                                                                  | money to do this without borrowing, but I want to help kickstart Prosper borr            |                                                | <u>Brainworm</u> | 11.00%          | \$25.00           | \$25.00                | ~                                                                                                                                                                                                                                                                                                                                                                                                                                                                                                                                                                                                                                                                                                                                                                                                                                                                                                                                                                                                                                                                                                                                                                                                                                                                                                                                                                                                                                                                                                                                                                                                                                                                                                                                                                                                                                                                                                                                                                                                                                                                                                                                    |
|                                                                                                 |                                                                                          |                                                | serpentine       | 11.00%          | \$50.00           | \$50.00                | $\checkmark$                                                                                                                                                                                                                                                                                                                                                                                                                                                                                                                                                                                                                                                                                                                                                                                                                                                                                                                                                                                                                                                                                                                                                                                                                                                                                                                                                                                                                                                                                                                                                                                                                                                                                                                                                                                                                                                                                                                                                                                                                                                                                                                         |