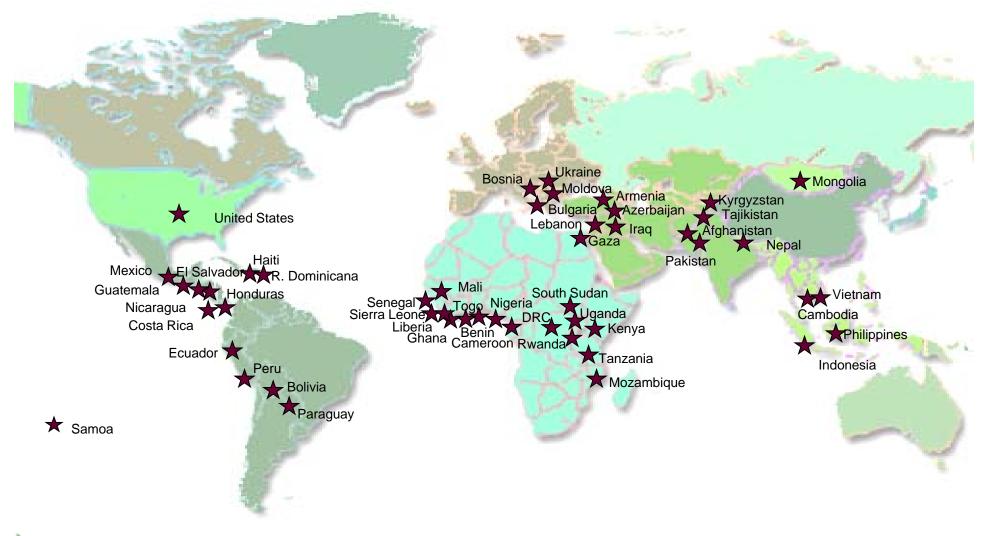

### Who are Kiva's MFI partners? Kiva currently is partnering with 103 MFIs in 49 countries

### **Geographical Disbursement of Current Kiva MFI partners**