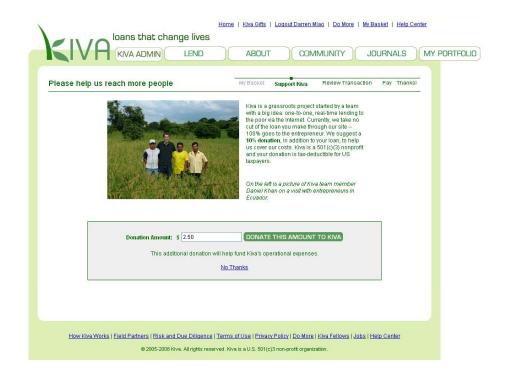

### How does Kiva Support Itself?

Working towards self-sufficiency

- 1. "Tips" from loans
  - 90%+ of lenders "tip"
- 1. Interest on "Float"
- 2. Donations

*Kiva currently is ~70% self-sufficient – the goal is to be 100% self-sufficient in 5 years.* 