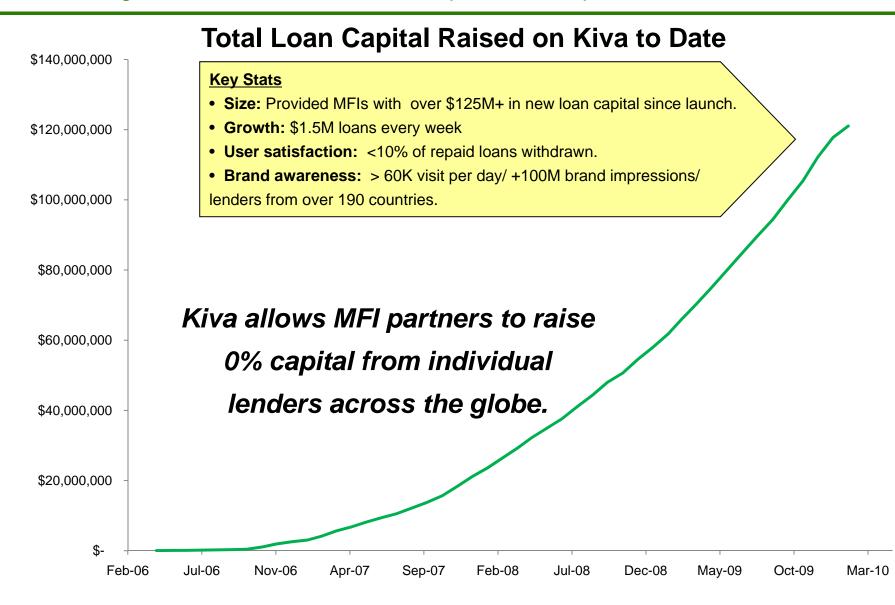

## Kiva allows MFI partners to raise 0% capital from individual investors across the globe.