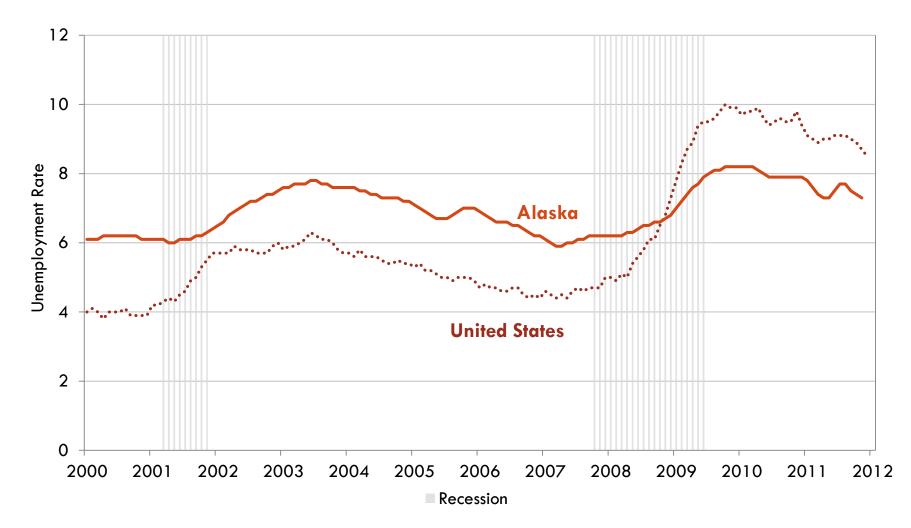

# Unemployment rate in Alaska still below national average

Source: Bureau of Labor Statistics

Alaska's real estate market remains stable

Source: Federal Housing Finance Agency (formerly OFHEO)