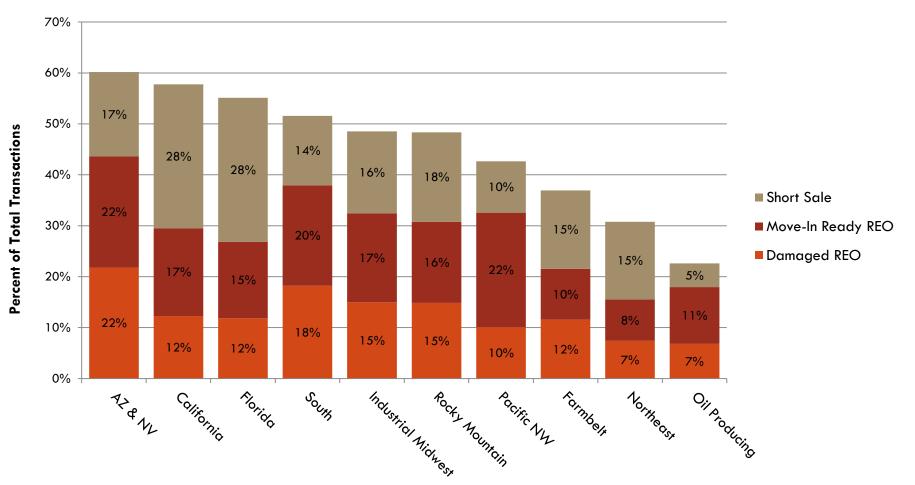

## Composition of distressed sales by geography

#### Proportion of Distressed Property Transactions – December 2011

Source: Campbell/Inside Mortgage Finance HousingPulse Monthly Survey of Real Estate Market Conditions December 2011