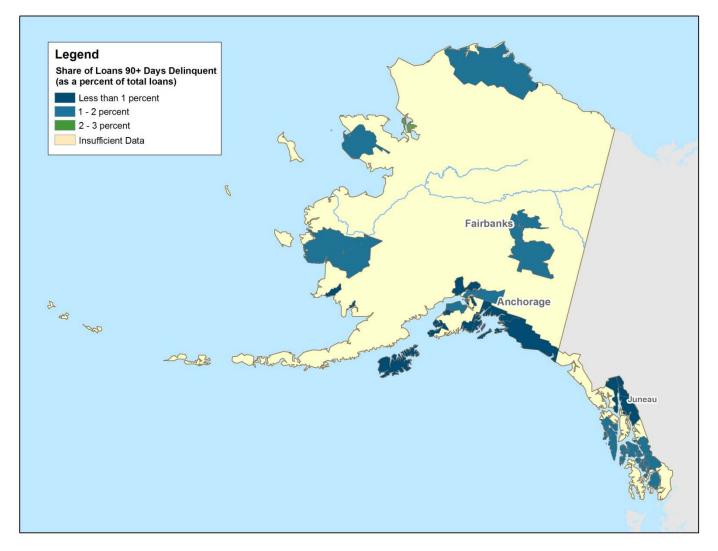

# Alaska Foreclosure Data Maps

### Alaska Data Maps

## Areas Affected by Concentrated Foreclosures

November 2011

Source: Lender Processing Services Inc. Applied Analytics & FRBSF Calculations