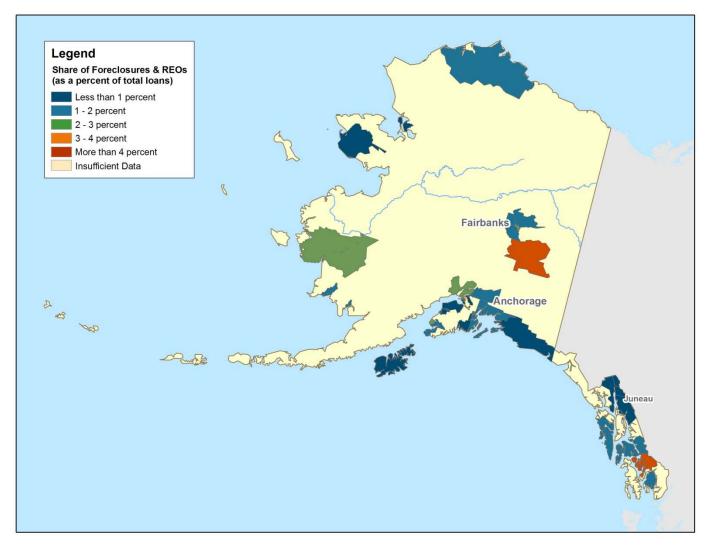

# Alaska Foreclosure Data Maps

### Alaska Data Maps

## Areas Affected by Concentrated Foreclosures

November 2011

Source: Lender Processing Services Inc. Applied Analytics & FRBSF Calculations