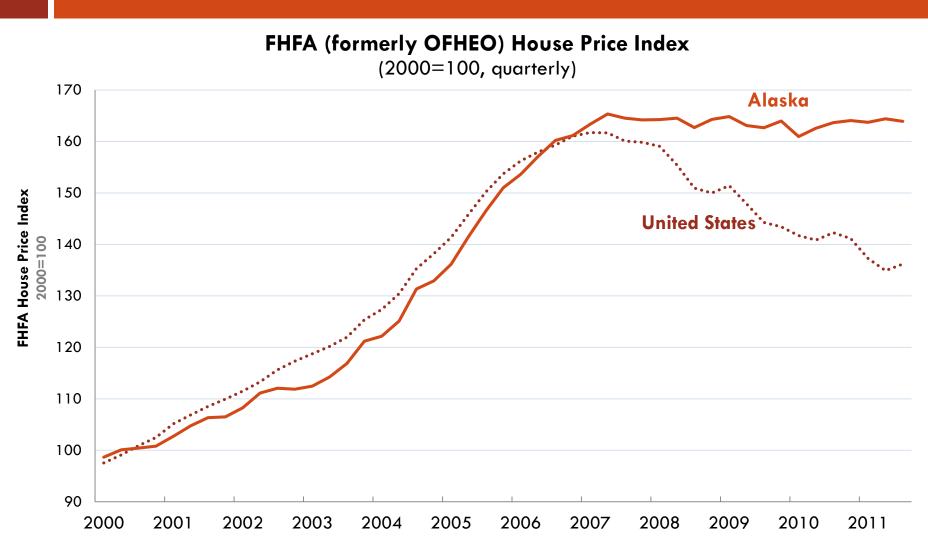

# Unemployment rate in Alaska still below national average

Source: Bureau of Labor Statistics

Alaska's real estate market remains stable

Source: Federal Housing Finance Agency (formerly OFHEO)

## House prices at the metro level are steady

Source: Federal Housing Finance Agency (formerly OFHEO)