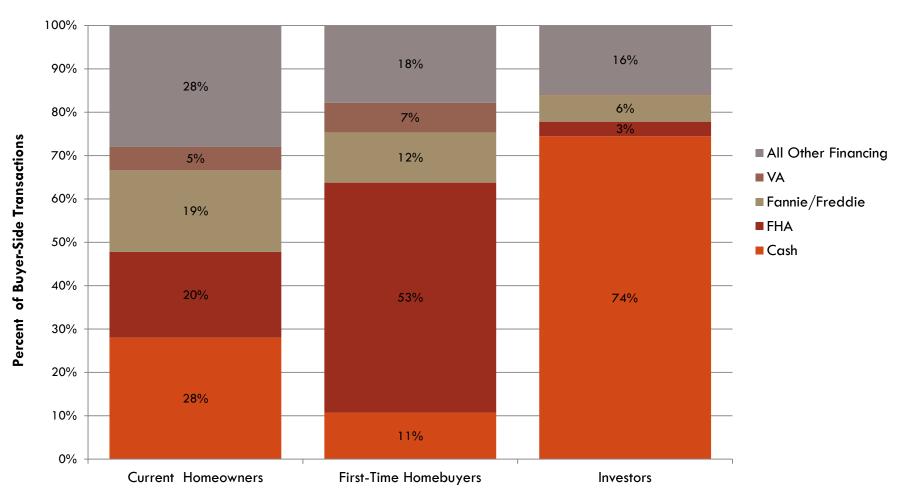

## Financing for home purchases

#### Financing for Homebuyers-December 2011

Source: Campbell/Inside Mortgage Finance HousingPulse Monthly Survey of Real Estate Market Conditions December 2011