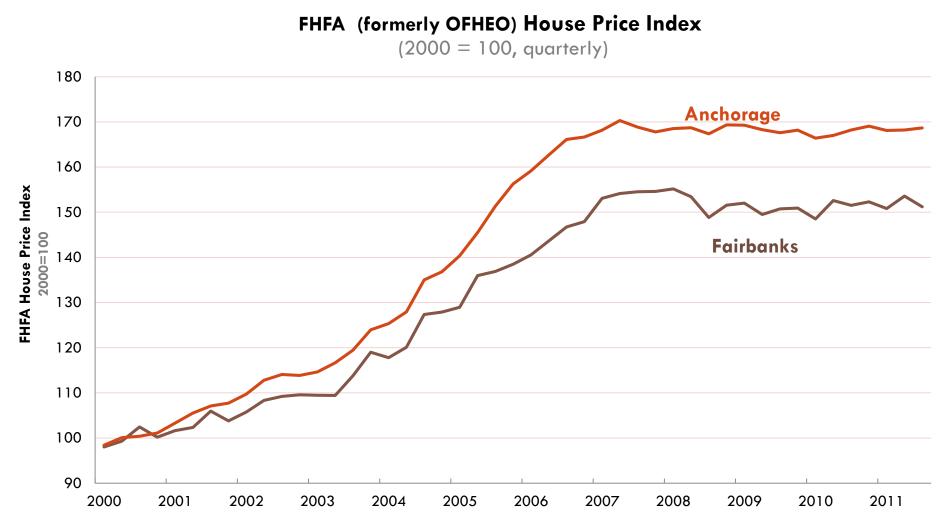

## House prices at the metro level are steady

Source: Federal Housing Finance Agency (formerly OFHEO)