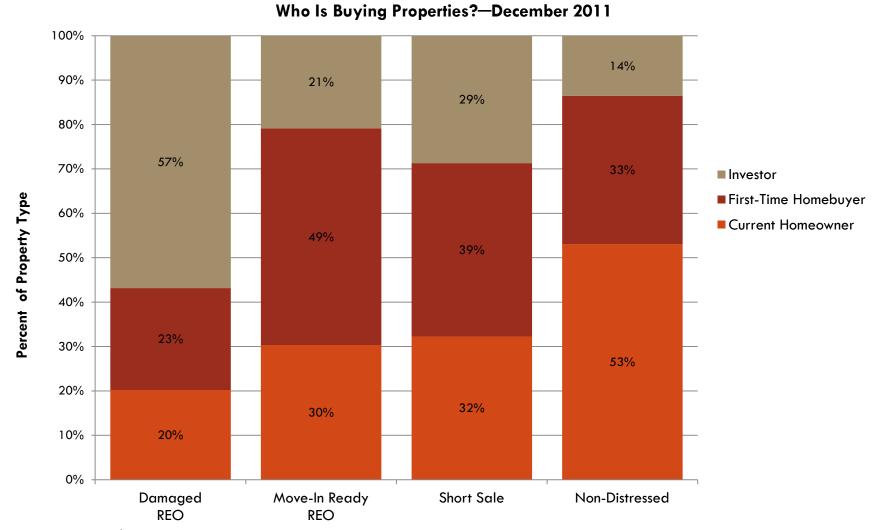

# Neighborhood stabilization: concerns over investor purchases of distressed properties

Source: Campbell/Inside Mortgage Finance HousingPulse Monthly Survey of Real Estate Market Conditions December 2011