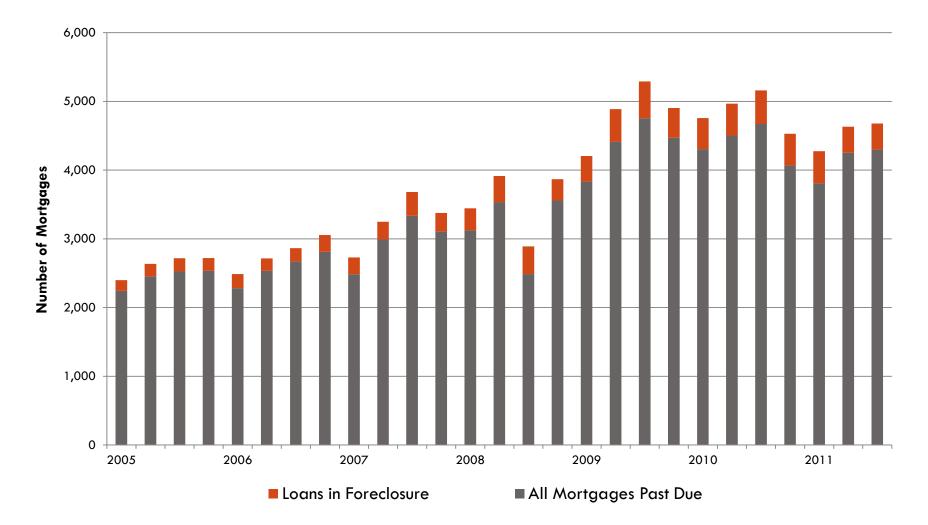

# Alaska delinquencies rose slightly since beginning of 2011

Source: Mortgage Bankers Association, National Delinquency Survey