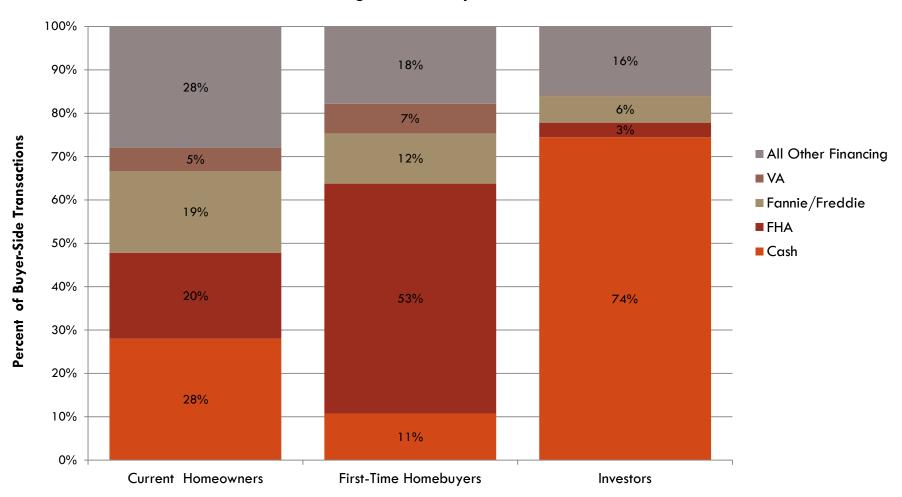

### Financing for home purchases

#### Financing for Homebuyers—December 2011

Source: Campbell/Inside Mortgage Finance HousingPulse Monthly Survey of Real Estate Market Conditions December 2011