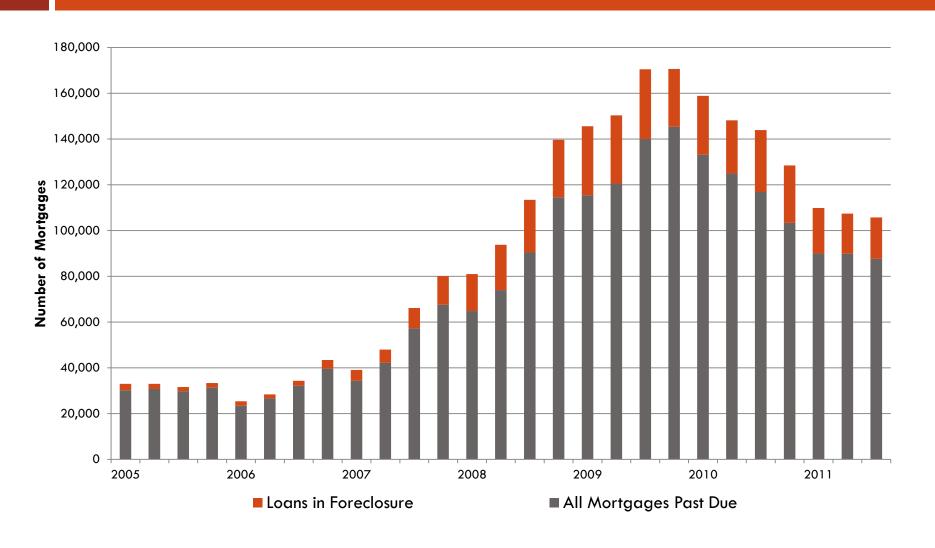

## Decline in number of delinquent mortgages and properties in foreclosure process slowed in 2011