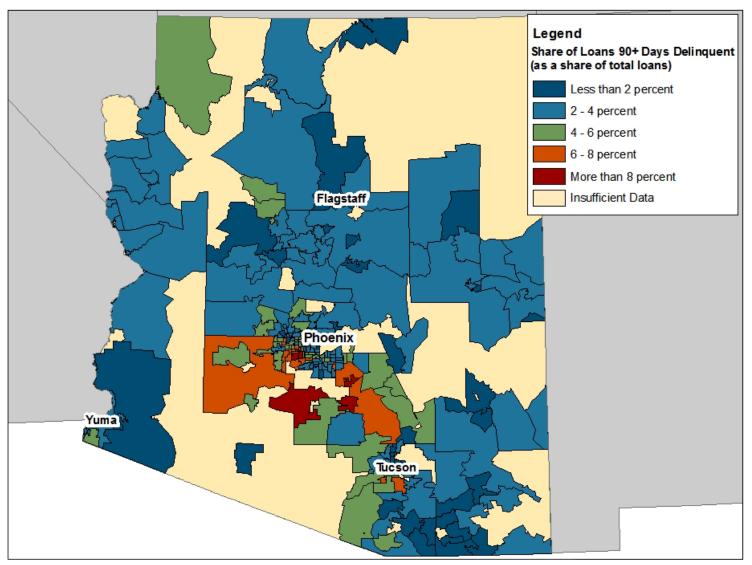

ebuyers—December 2011



Source: Campbell/Inside Mortgage Finance HousingPulse Monthly Survey of Real Estate Market Conditions December 2011

### Arizona Trends

## Arizona's unemployment rate keeping pace with US; down to 8.7 percent



Source: Bureau of Labor Statistics

### Arizona house prices show slight uptick in late 2011



Source: Federal Housing Finance Agency (formerly OFHEO)

## House prices continued downward trend in metropolitan areas; some upticks in late 2011



Source: Federal Housing Finance Agency (formerly OFHEO)

## Decline in number of delinquent mortgages and properties in foreclosure process slowed in 2011



## Arizona Data Maps

### **Areas Affected by Concentrated Foreclosures**

November 2011



#### **Areas At Risk Of Additional Foreclosures**

November 2011



### **Areas Affected by Concentrated Foreclosures**

November 2011



#### **Areas at Risk of Additional Foreclosures**

November 2011



### **Areas Affected by Concentrated Foreclosures**

November 2011



#### **Areas at Risk of Additional Foreclosures**

November 2011



## Conclusions

# For More Information: FRBSF Community Development Website

- Links to other resources and research on foreclosure trends and mitigation strategies
- All publications,
  presentations available on our website
- Conference materials also posted shortly after events



http://www.frbsf.org/community/