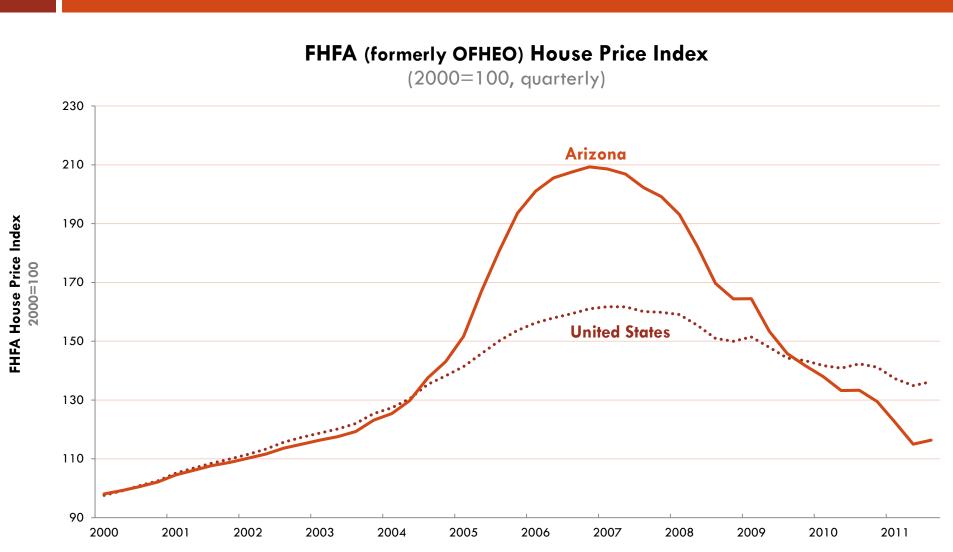

### Arizona house prices show slight uptick in late 2011

Source: Federal Housing Finance Agency (formerly OFHEO)