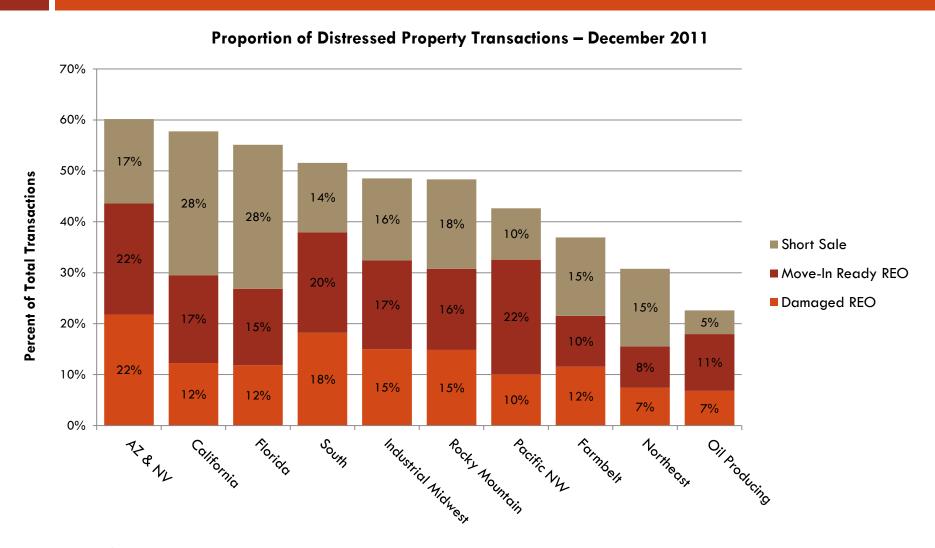

# ARIZONA: HOUSING AND LABOR MARKET TRENDS

January 2012

Community Development Research Federal Reserve Bank of San Francisco

### National Trends

### Composition of distressed sales by geography



# Neighborhood stabilization: concerns over investor purchases of distressed properties



Source: Campbell/Inside Mortgage Finance HousingPulse Monthly Survey of Real Estate Market Conditions December 2011

### Financing for home purchases

#### Financing for Homebuyers—December 2011



Source: Campbell/Inside Mortgage Finance HousingPulse Monthly Survey of Real Estate Market Conditions December 2011

### Arizona Trends

## Arizona's unemployment rate keeping pace with US; down to 8.7 percent



Source: Bureau of Labor Statistics

### Arizona house prices show slight uptick in late 2011



Source: Federal Housing Finance Agency (formerly OFHEO)

## House prices continued downward trend in metropolitan areas; some upticks in late 2011



Source: Federal Housing Finance Agency (formerly O