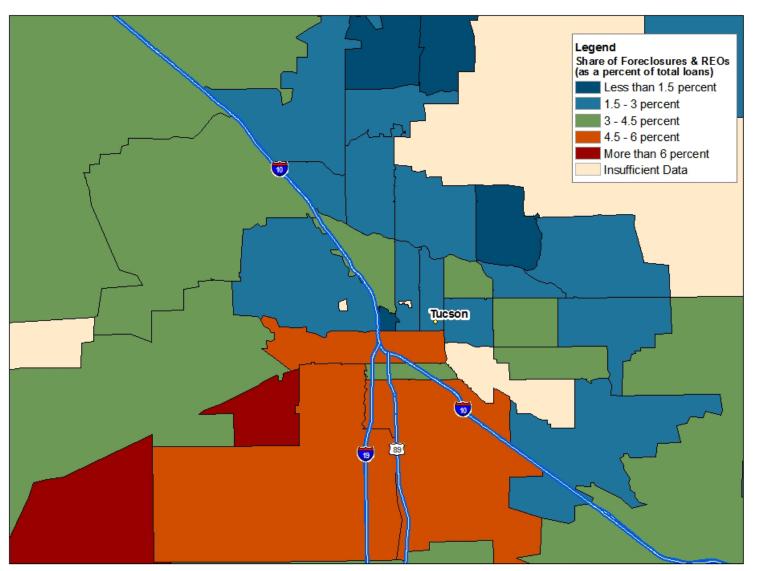

th US; down to 8.7 percent



Source: Bureau of Labor Statistics

### Arizona house prices show slight uptick in late 2011



Source: Federal Housing Finance Agency (formerly OFHEO)

## House prices continued downward trend in metropolitan areas; some upticks in late 2011



Source: Federal Housing Finance Agency (formerly OFHEO)

## Decline in number of delinquent mortgages and properties in foreclosure process slowed in 2011



## Arizona Data Maps

### **Areas Affected by Concentrated Foreclosures**

November 2011



#### **Areas At Risk Of Additional Foreclosures**

November 2011



### **Areas Affected by Concentrated Foreclosures**

November 2011



#### **Areas at Risk of Additional Foreclosures**

November 2011



### **Areas Affected by Concentrated Foreclosures**

November 2011



#### **Areas at Risk of Additional Foreclosures**

November 2011



## Conclusions

# For More Information: FRBSF Community Development Website

- Links to other resources and research on foreclosure trends and mitigation strategies
- All publications,
  presentations available on our website
- Conference materials also posted shortly after events



http://www.frbsf.org/community/