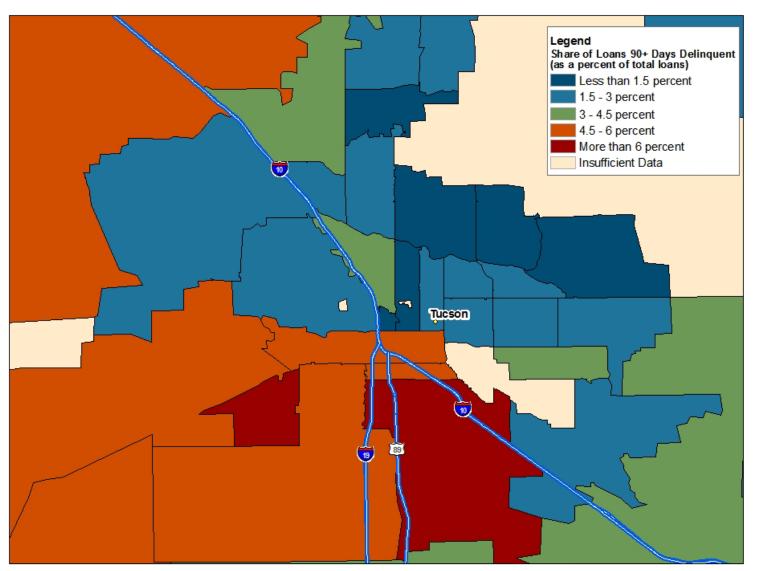

### **Areas Affected by Concentrated Foreclosures**

November 2011

#### **Areas at Risk of Additional Foreclosures**

November 2011