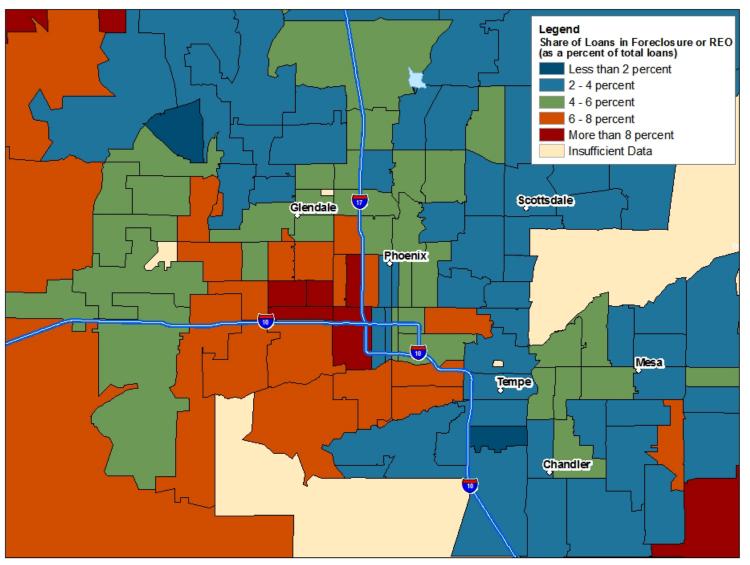

ingPulse Monthly Survey of Real Estate Market Conditions December 2011

### Arizona Trends

## Arizona's unemployment rate keeping pace with US; down to 8.7 percent



Source: Bureau of Labor Statistics

### Arizona house prices show slight uptick in late 2011



Source: Federal Housing Finance Agency (formerly OFHEO)

## House prices continued downward trend in metropolitan areas; some upticks in late 2011



Source: Federal Housing Finance Agency (formerly OFHEO)

## Decline in number of delinquent mortgages and properties in foreclosure process slowed in 2011



## Arizona Data Maps

### **Areas Affected by Concentrated Foreclosures**

November 2011



#### **Areas At Risk Of Additional Foreclosures**

November 2011



### **Areas Affected by Concentrated Foreclosures**

November 2011



#### **Areas at Risk of Additional Foreclosures**

November 2011



### **Areas Affected by Concentrated Foreclosures**

November 2011



#### **Areas at Risk of Additional Foreclosures**

November 2011



## Conclusions

# For More Information: FRBSF Community Development Website

- Links to other resources and research on foreclosure trends and mitigation strategies
- All publications,
  presentations available on our website
- Conference materials also posted shortly after events



http://www.frbsf.org/community/