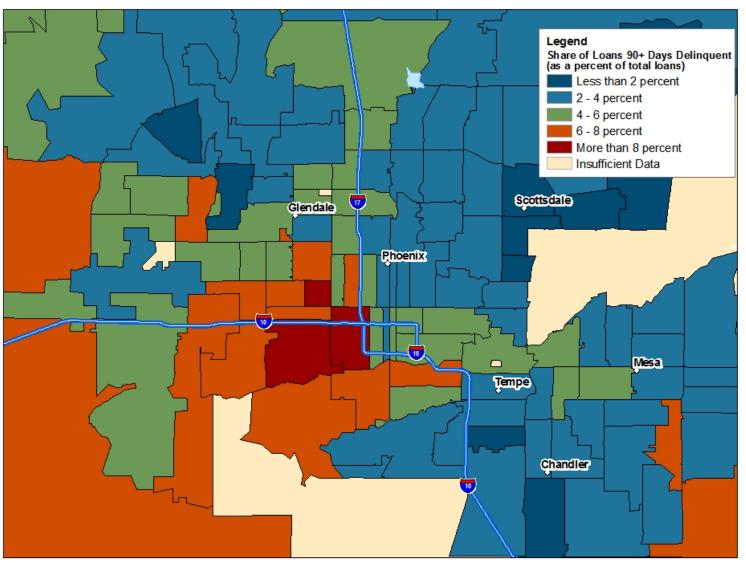

11

### Arizona Trends

## Arizona's unemployment rate keeping pace with US; down to 8.7 percent



Source: Bureau of Labor Statistics

### Arizona house prices show slight uptick in late 2011



Source: Federal Housing Finance Agency (formerly OFHEO)

## House prices continued downward trend in metropolitan areas; some upticks in late 2011



Source: Federal Housing Finance Agency (formerly OFHEO)

## Decline in number of delinquent mortgages and properties in foreclosure process slowed in 2011



## Arizona Data Maps

### **Areas Affected by Concentrated Foreclosures**

November 2011



#### **Areas At Risk Of Additional Foreclosures**

November 2011



### **Areas Affected by Concentrated Foreclosures**

November 2011



#### **Areas at Risk of Additional Foreclosures**

November 2011



### **Areas Affected by Concentrated Foreclosures**

November 2011



#### **Areas at Risk of Additional Foreclosures**

November 2011



## Conclusions

# For More Information: FRBSF Community Development Website

- Links to other resources and research on foreclosure trends and mitigation strategies
- All publications,
  presentations available on our website
- Conference materials also posted shortly after events



http://www.frbsf.org/community/