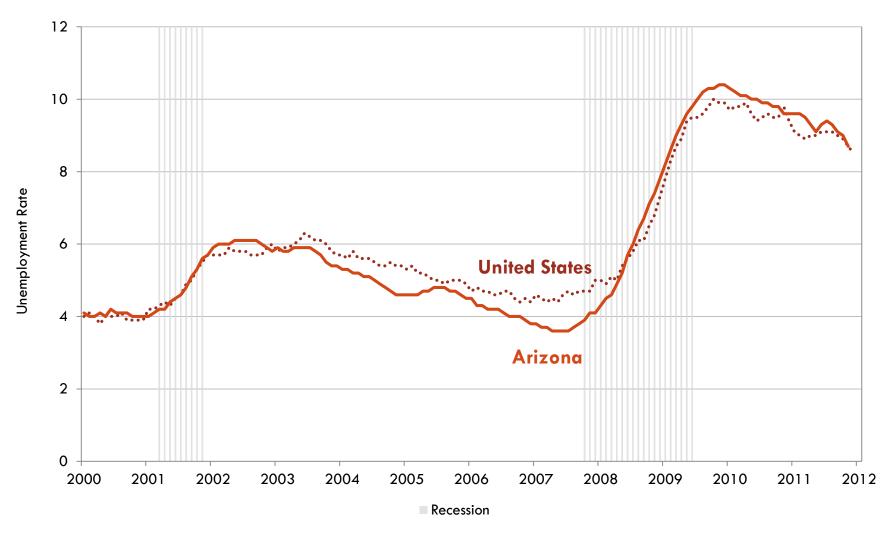

## Arizona's unemployment rate keeping pace with US; down to 8.7 percent

Source: Bureau of Labor Statistics