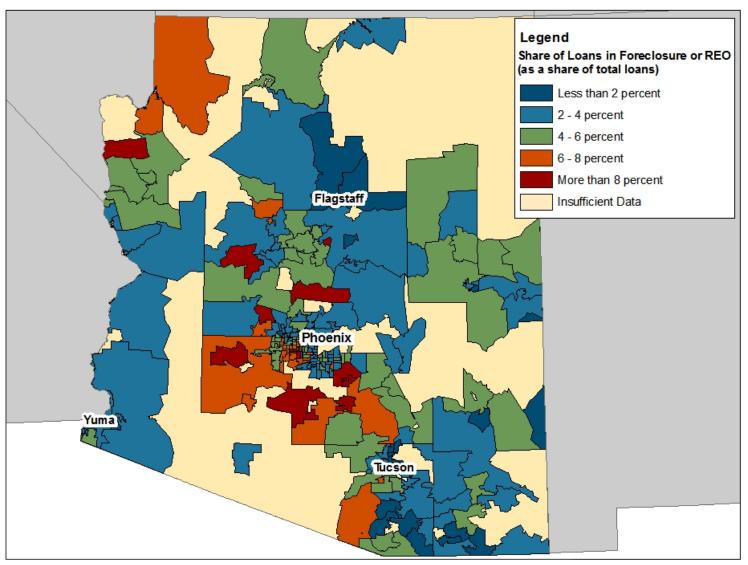

## Arizona Data Maps

### **Areas Affected by Concentrated Foreclosures**

November 2011

#### **Areas At Risk Of Additional Foreclosures**

November 2011