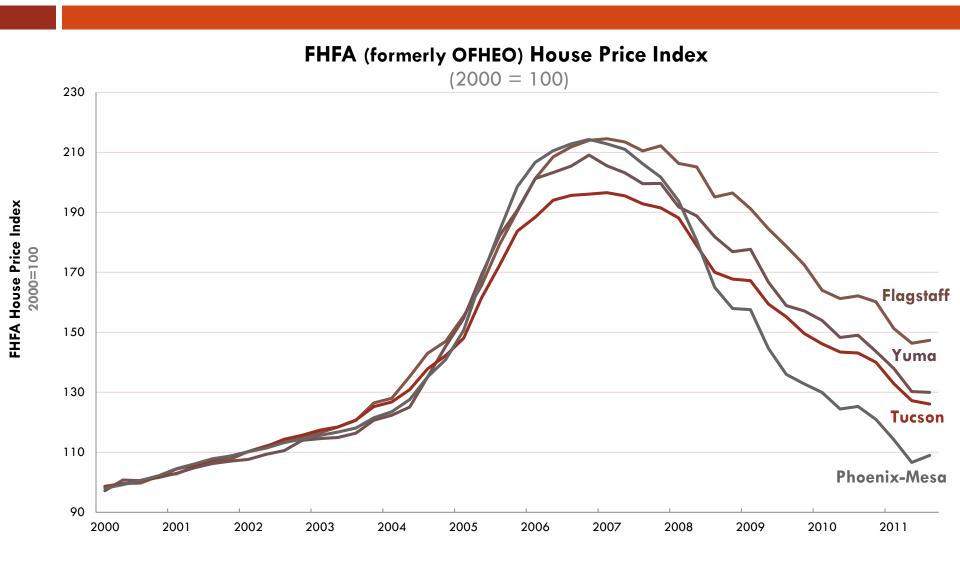

## House prices continued downward trend in metropolitan areas; some upticks in late 2011

Source: Federal Housing Finance Agency (formerly OFHEO)