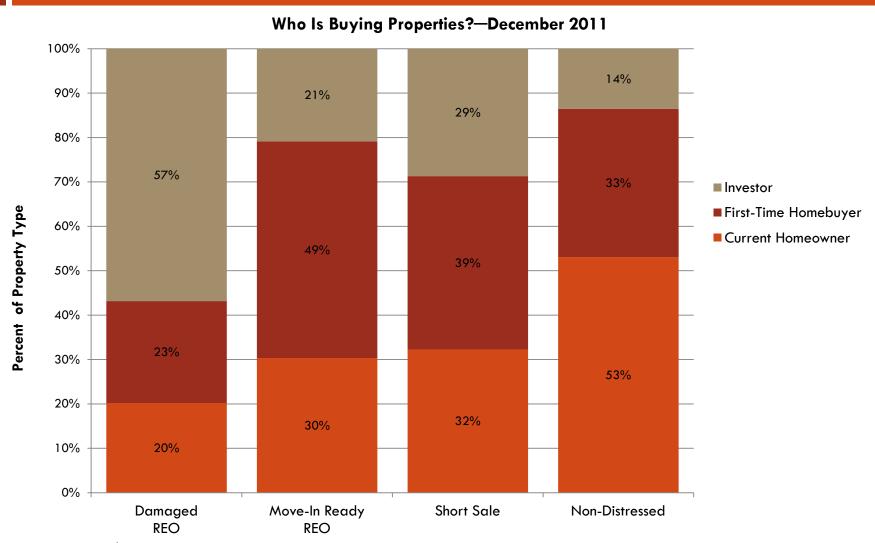

# Neighborhood stabilization: concerns over investor purchases of distressed properties

Source: Campbell/Inside Mortgage Finance HousingPulse Monthly Survey of Real Estate Market Conditions December 2011