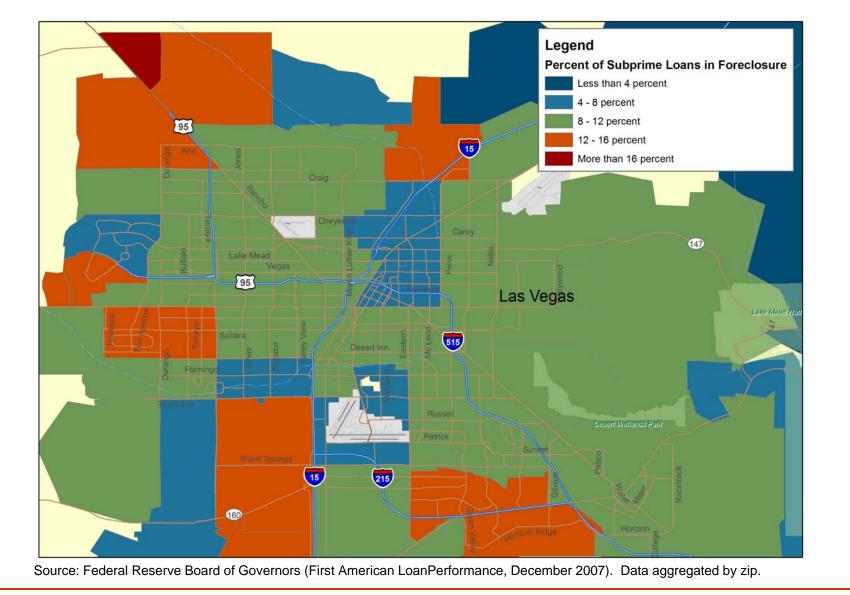

4-2007           | Jan/Feb<br>2008   |
| 6,673<br>(1.65%)                                     | 7,931<br>(1.9%) | 10,467<br>(2.47%) | 14,233<br>(3.36%) | 20,348<br>(4.55%) |
| Nevada, Foreclosure Starts, Prime and Subprime Loans |                 |                   |                   |                   |
| Q1-2007                                              | Q2-2007         | Q3-2007           | Q4-2007           | Jan/Feb<br>2008   |
| 658                                                  | 815             | 905               | 1,216             | 2,358             |

Source: Hope Now Servicing Data, February 2008, http://www.fsround.org/hope\_now/pdfs/FebruaryStateData.pdf

#### Nevada housing market continues to soften



#### Percent of Subprime Loans in Foreclosure December 2007



#### Percent of Subprime Loans in Foreclosure February 2008