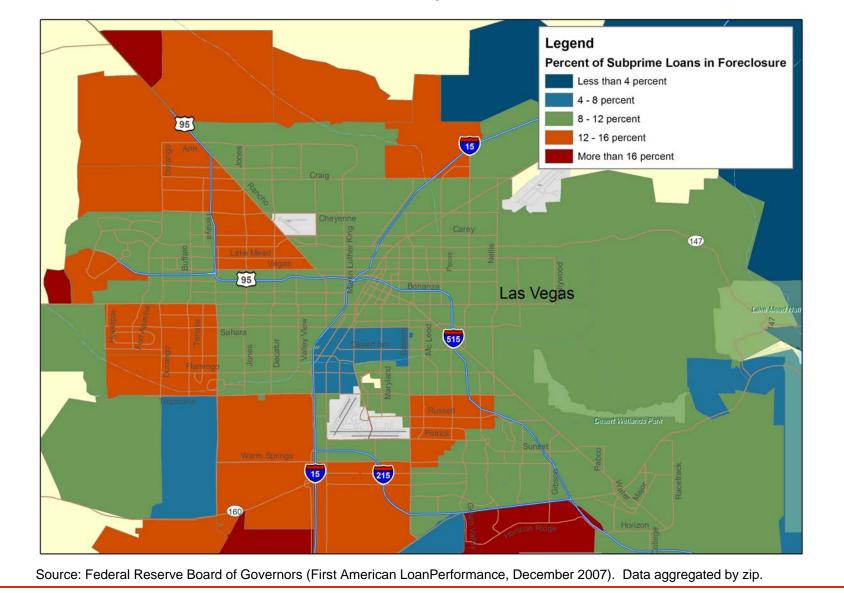

| 7,931<br>(1.9%) | 10,467<br>(2.47%) | 14,233<br>(3.36%) | 20,348<br>(4.55%) |
| Nevada, Foreclosure Starts, Prime and Subprime Loans |                 |                   |                   |                   |
| Q1-2007                                              | Q2-2007         | Q3-2007           | Q4-2007           | Jan/Feb<br>2008   |
| 658                                                  | 815             | 905               | 1,216             | 2,358             |

Source: Hope Now Servicing Data, February 2008, http://www.fsround.org/hope\_now/pdfs/FebruaryStateData.pdf

#### Nevada housing market continues to soften



#### Percent of Subprime Loans in Foreclosure December 2007



#### Percent of Subprime Loans in Foreclosure February 2008