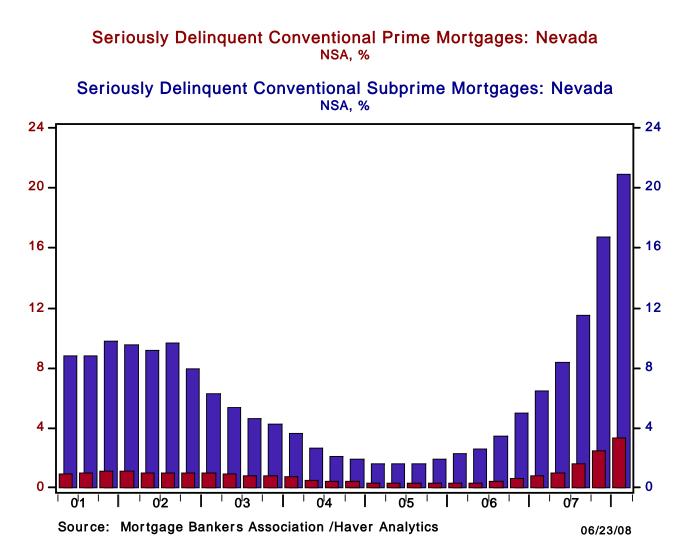

## Delinquencies also continued to rise

 The percent of seriously delinquent mortgages – among both prime and subprime loans – continued to rise