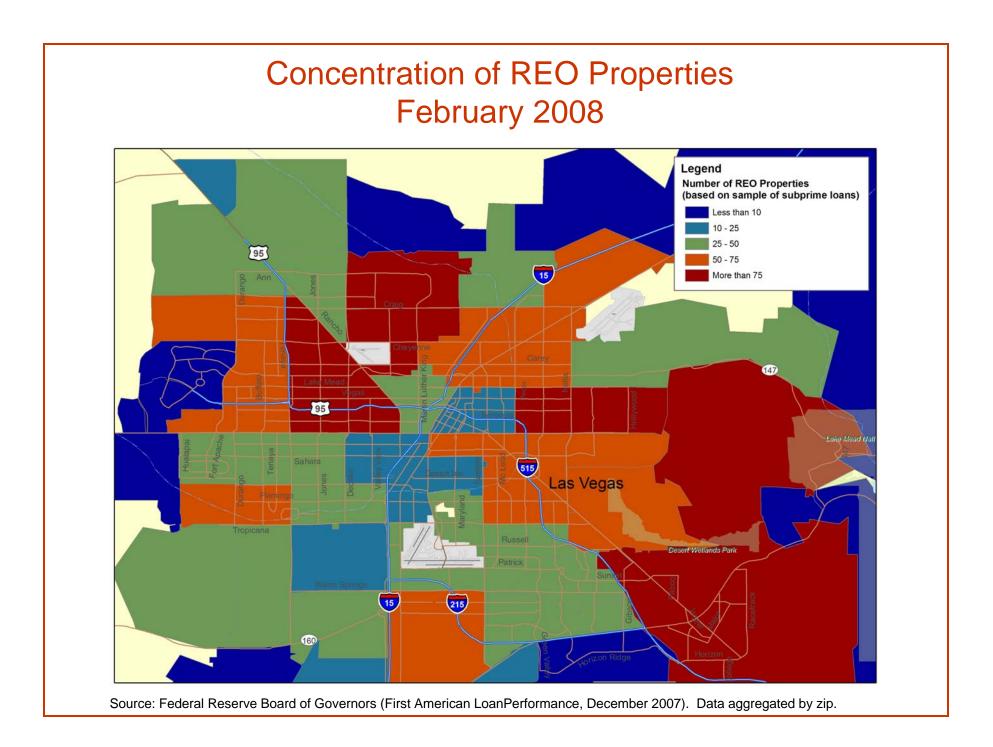

| 7,931<br>(1.9%) | 10,467<br>(2.47%) | 14,233<br>(3.36%) | 20,348<br>(4.55%) |
| Nevada, Foreclosure Starts, Prime and Subprime Loans |                 |                   |                   |                   |
| Q1-2007                                              | Q2-2007         | Q3-2007           | Q4-2007           | Jan/Feb<br>2008   |
| 658                                                  | 815             | 905               | 1,216             | 2,358             |

Source: Hope Now Servicing Data, February 2008, http://www.fsround.org/hope\_now/pdfs/FebruaryStateData.pdf

#### Nevada housing market continues to soften



#### Percent of Subprime Loans in Foreclosure December 2007



#### Percent of Subprime Loans in Foreclosure February 2008