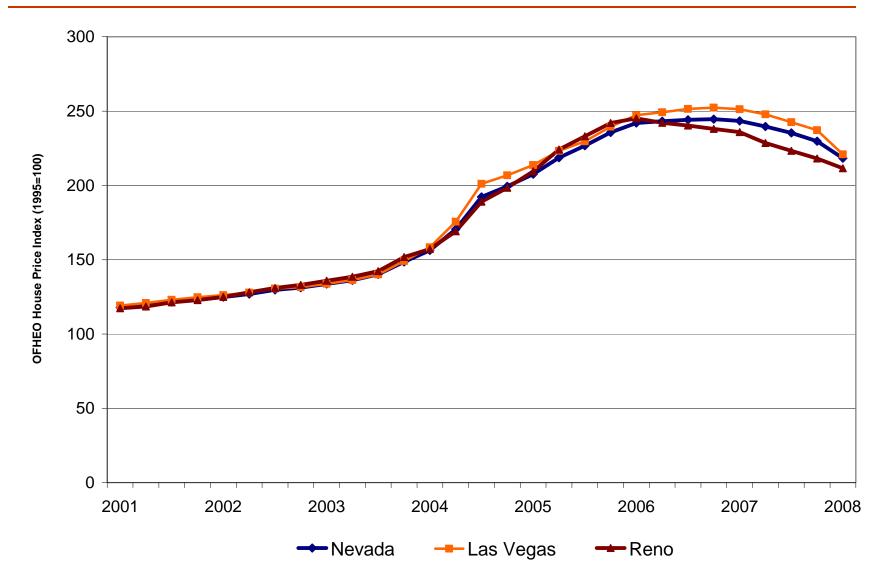

| Q2-2007         | Q3-2007           | Q4-2007           | Jan/Feb<br>2008   |
| 6,673<br>(1.65%)                                     | 7,931<br>(1.9%) | 10,467<br>(2.47%) | 14,233<br>(3.36%) | 20,348<br>(4.55%) |
| Nevada, Foreclosure Starts, Prime and Subprime Loans |                 |                   |                   |                   |
| Q1-2007                                              | Q2-2007         | Q3-2007           | Q4-2007           | Jan/Feb<br>2008   |
| 658                                                  | 815             | 905               | 1,216             | 2,358             |

Source: Hope Now Servicing Data, February 2008, http://www.fsround.org/hope\_now/pdfs/FebruaryStateData.pdf

#### Nevada housing market continues to soften



#### Percent of Subprime Loans in Foreclosure December 2007



#### Percent of Subprime Loans in Foreclosure February 2008