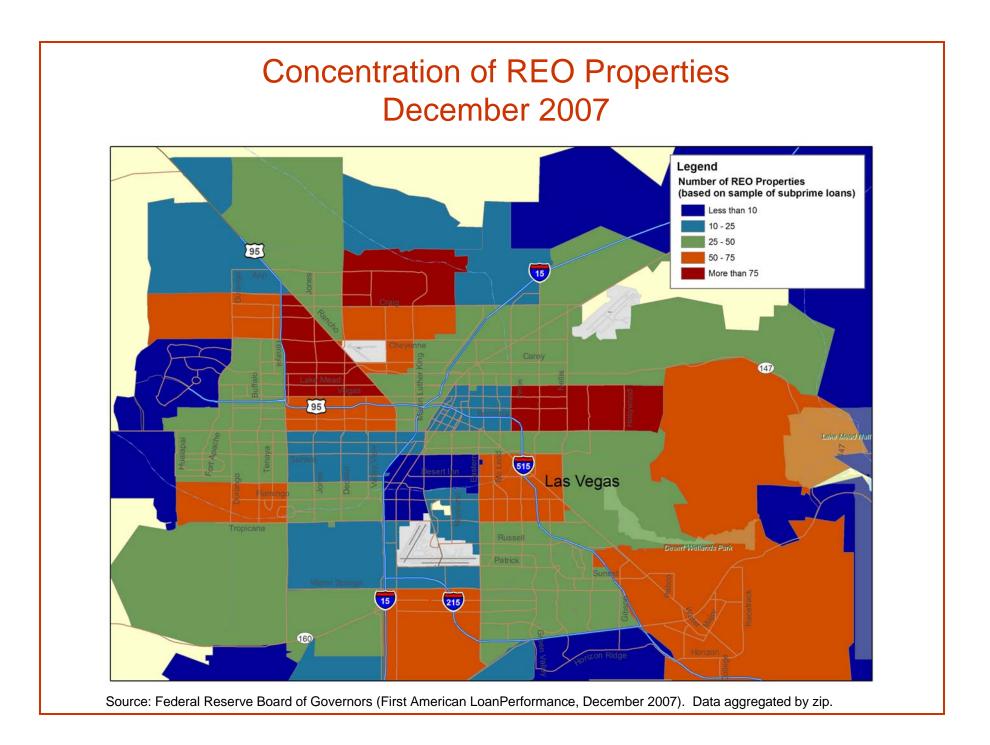

| 7,931<br>(1.9%) | 10,467<br>(2.47%) | 14,233<br>(3.36%) | 20,348<br>(4.55%) |
| Nevada, Foreclosure Starts, Prime and Subprime Loans |                 |                   |                   |                   |
| Q1-2007                                              | Q2-2007         | Q3-2007           | Q4-2007           | Jan/Feb<br>2008   |
| 658                                                  | 815             | 905               | 1,216             | 2,358             |

Source: Hope Now Servicing Data, February 2008, http://www.fsround.org/hope\_now/pdfs/FebruaryStateData.pdf

#### Nevada housing market continues to soften



#### Percent of Subprime Loans in Foreclosure December 2007



#### Percent of Subprime Loans in Foreclosure February 2008