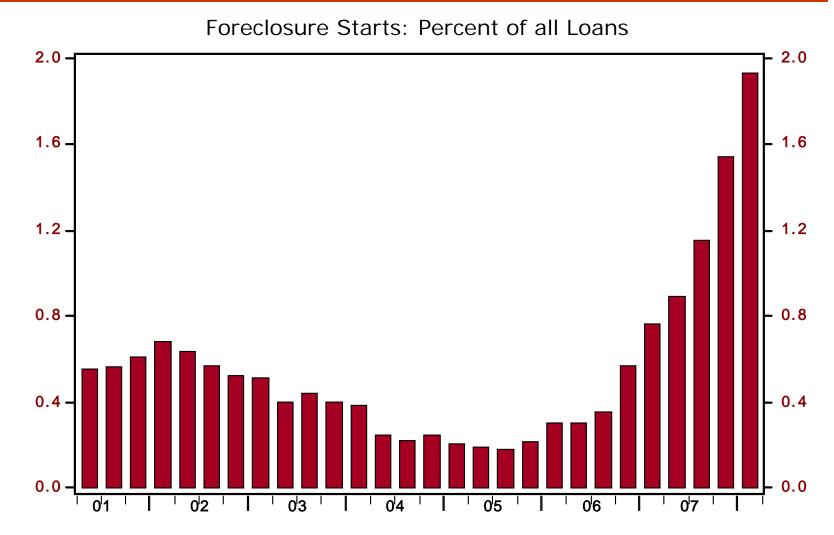

# Nevada continued to see an increase in foreclosure starts in 1<sup>st</sup> Qtr 2008

Source: Mortgage Bankers Association, National Delinquency Survey.