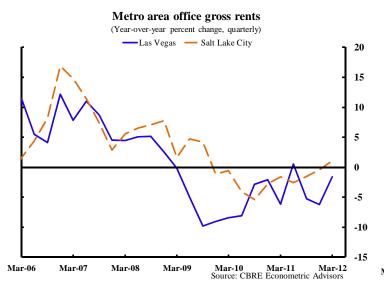

.4      | -0.4   | -0.5             | 0.5     |                                                                                    |           |           |         |           |          |
| Other Services                    | 34.2    | 3.6      | 1.2    | -0.4             | 0.3     | Note: Unemployment rates are from                                                  | the house | ehold emp | loyment | survey; a | ll other |
| Government                        | 148.0   | 5.9      | 5.0    | 1.4              | 0.2     | data are for nonagricultural payroll employment. All data are seasonally adjusted. |           |           |         |           | djusted. |

<sup>&</sup>lt;sup>a</sup> Annualized.

Source: Bureau of Labor Statistics.

## **12L Economic Trends**

## Idaho • Nevada • Utah





#### **Residential permits**

(Thousands, 3-month moving average)



#### Nonresidential construction awards

(\$ Billions, 3-month moving average)



#### Home price index

Salt Lake City

Boise City and Nampa

Las Vegas and Paradise

40

30

20

10

-10

-20

-30

Jun-06

Jun-07

Jun-08

Jun-09

Jun-10

Source: Federal Housing Finance Agency

## **Export update**

|        | \$ bill | ions | Pe       | Percent Change |      |  |  |  |  |
|--------|---------|------|----------|----------------|------|--|--|--|--|
|        | Aug-12* | 2011 | Aug-12** | 2011           | 2010 |  |  |  |  |
|        |         |      |          |                |      |  |  |  |  |
| Idaho  | 2.2     | 4.1  | -23.0    | 14.5           | 41.5 |  |  |  |  |
| Nevada | 5.8     | 7.0  | 33.1     | 37.6