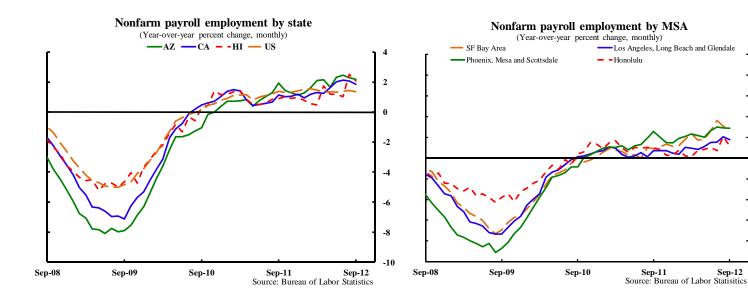

# **Employment by Industry**

| Total E                           | mployed  |        |         |        |        | Total E                                | mployed   |           |         |           |          |
|-----------------------------------|----------|--------|---------|--------|--------|----------------------------------------|-----------|-----------|---------|-----------|----------|
| (the                              | ousands) | I      | Percent | Change | •      | (th                                    | ousands)  |           | Percent | Change    |          |
| _                                 | Sep-12   | 1-mo.a | 3-mo.a  | YTD a  | 12-mo. |                                        | Sep-12    | 1-mo.a    | 3-mo.a  | YTD a     | 12-mo.   |
| Alaska                            | _        |        |         |        |        | Washington                             | _         |           |         |           |          |
| Total                             | 330.6    | 2.6    | 0.0     | 1.5    | 0.8    | Total                                  | 2,880.6   | 2.2       | 1.2     | 2.2       | 2.0      |
| Natural Resources & Mining        | 17.1     | 42.8   | 0.0     | 8.4    | 7.5    | Natural Resources & Mining             | 5.7       | 0.0       | 0.0     | -4.5      | -3.4     |
| Construction                      | 12.5     | 47.7   | 0.0     | -20.9  | -16.1  | Construction                           | 142.1     | 7.0       | 6.4     | 3.9       | 3.3      |
| Manufacturing                     | 12.1     | -17.9  | -12.2   | 12.2   | -0.8   | Manufacturing                          | 287.3     | -2.1      | 3.3     | 5.0       | 5.3      |
| Trade, Transportation & Utilities | 64.6     | 3.8    | 1.2     | 2.7    | 1.3    | Trade, Transportation & Utilities      | 539.0     | -2.6      | -2.3    | 2.8       | 2.1      |
| Information                       | 6.4      | 0.0    | 0.0     | 0.0    | 0.0    | Information                            | 102.4     | -7.8      | -4.2    | -1.3      | -1.2     |
| Financial Activities              | 15.1     | 8.3    | -7.6    | 1.8    | 2.0    | Financial Activities                   | 139.5     | -0.9      | 4.1     | 2.6       | 1.6      |
| Professional & Business Svcs.     | 27.7     | 9.1    | -4.2    | 1.0    | -0.4   | Professional & Business Svcs.          | 347.8     | 7.2       | -3.8    | 3.8       | 1.5      |
| Educational & Health Svcs.        | 46.1     | 0.0    | -3.4    | 2.1    | 2.4    | Educational & Health Svcs.             | 390.4     | -3.6      | 2.0     | 0.6       | 2.1      |
| Leisure & Hospitality             | 32.5     | -13.7  | -4.8    | 1.7    | 1.2    | Leisure & Hospitality                  | 281.5     | 22.4      | 2.2     | 2.5       | 4.3      |
| Other Services                    | 11.0     | -19.4  | 0.0     | 5.1    | 4.8    | Other Services                         | 106.9     | -2.2      | 3.8     | 0.6       | 0.5      |
| Government                        | 85.5     | 1.4    | 7.8     | 1.4    | 0.9    | Government                             | 538.0     | 3.9       | 4.6     | 0.7       | 0.4      |
| Oregon                            |          |        |         |        |        |                                        |           |           |         |           |          |
| Total                             | 1,631.6  | -5.6   | -0.4    | 1.0    | 0.6    | Unemple                                | oyment R  | ates (%)  |         |           |          |
| Natural Resources & Mining        | 6.8      | -16.1  | -15.9   | -1.9   | -2.9   | •                                      | •         | ` ′       |         |           |          |
| Construction                      | 68.8     | -24.1  | 0.0     | -3.0   | -1.1   |                                        | Sep-12    | Aug-12    | Jul-12  | Jun-12    | Sep-11   |
| Manufacturing                     | 169.9    | -5.5   | 2.4     | 4.8    | 1.6    | -                                      |           |           |         |           |          |
| Trade, Transportation & Utilities | 320.4    | -1.5   | -0.5    | 2.3    | 2.5    | Alaska                                 | 7.5       | 7.7       | 7.6     | 7.2       | 7.6      |
| Information                       | 32.1     | -28.1  | -10.9   | -1.4   | -0.6   | Oregon                                 | 8.7       | 8.9       | 8.7     | 8.5       | 9.4      |
| Financial Activities              | 95.1     | 3.9    | 9.8     | 5.4    | 3.4    | Washington                             | 8.5       | 8.6       | 8.5     | 8.3       | 9.0      |
| Professional & Business Svcs.     | 186.9    | -14.2  | -3.1    | 1.0    | 0.9    | •                                      |           |           |         |           |          |
| Educational & Health Svcs.        | 237.1    | -2.0   | -0.7    | -0.3   | 0.2    | U.S.                                   | 7.8       | 8.1       | 8.3     | 8.2       | 9.0      |
| Leisure & Hospitality             | 168.8    | 3.6    | 5.4     | 2.7    | 1.3    |                                        |           |           |         |           |          |
| Other Services                    | 58.1     | 13.3   | -5.3    | -0.9   | -1.2   | Note: Unemployment rates are from      | the house | ehold emp | loyment | survey; a | ll other |
| Government                        | 287.6    | -9.5   | -3.0    | -2.0   | -1.9   | data are for nonagricultural payroll e |           |           | •       | •         |          |

# **Employment by Industry**

|                                          | mployed            |          |        | CI.    |        |                                   | Employed   |            | ъ.       | CI.        |        |
|------------------------------------------|--------------------|----------|--------|--------|--------|-----------------------------------|------------|------------|----------|------------|--------|
| (th                                      | ousands)<br>Sep-12 |          |        | Change |        | (t                                | housands)  | 1 3        | Percent  |            | 12-mo. |
| Arizona                                  | Sep-12             | 1-mo." 3 | s-mo." | YID"   | 12-mo. | California                        | Sep-12     | 1-mo.a     | 3-mo.a   | YID"       | 12-mo. |
| Arizona<br>Total                         | 2.469.5            | 3.5      | 2.5    | 3.0    | 2.2    | Total                             | 14,347.9   | 0.7        | 0.9      | 1.6        | 1.9    |
|                                          | ,                  | -9.8     |        |        |        |                                   |            |            | -9.3     | 1.6        |        |
| Natural Resources & Mining               | 11.6               |          | -6.6   | -2.3   | 0.9    | Natural Resources & Mining        | 28.4       | -18.9      |          | 0.5        | -0.4   |
| Construction                             | 117.6              | -18.3    | -4.9   | 5.7    | 2.9    | Construction                      | 574.1      | -7.2       | -2.3     | 3.8        | 4.7    |
| Manufacturing                            | 151.7              | 2.4      | 3.8    | 2.3    | 1.0    | Manufacturing                     | 1,237.8    | -5.5       | -2.7     | -0.5       | -0.9   |
| Trade, Transportation & Utilities        | 485.3              | 1.2      | 2.8    | 2.9    | 2.1    | Trade, Transportation & Utilities | 2,709.7    | 1.4        | -0.4     | 1.1        | 1.5    |
| Information                              | 35.6               | -15.4    | -6.5   | -7.0   | -3.0   | Information                       | 456.4      | 16.9       | 3.9      | 2.8        | 6.0    |
| Financial Activities                     | 171.0              | -5.4     | 4.1    | 3.2    | 3.1    | Financial Activities              | 783.3      | 2.6        | 4.1      | 3.4        | 2.9    |
| Professional & Business Svcs.            | 353.2              | -4.0     | 3.2    | 4.4    | 4.0    | Professional & Business Svcs.     | 2,231.0    | 1.1        | 1.6      | 4.1        | 4.1    |
| Edusttional & Health Svcs.               | 369.1              | 7.1      | 2.8    | 3.9    | 3.1    | Edusttional & Health Svcs.        | 1,901.5    | 3.1        | 4.6      | 3.1        | 3.1    |
| Leisure & Hospitality                    | 270.3              | 8.3      | 4.7    | 4.6    | 2.9    | Leisure & Hospitality             | 1,599.7    | 8.4        | 6.0      | 4.7        | 4.1    |
| Other Services                           | 87.7               | 0.0      | -0.5   | -2.7   | -3.0   | Other Services                    | 481.0      | -8.1       | -2.2     | -1.5       | -1.1   |
| Government                               | 416.4              | 22.2     | 2.8    | 2.0    | 1.1    | Government                        | 2,345.0    | -3.2       | -2.7     | -2.5       | -1.7   |
| Hawaii                                   |                    |          |        |        |        |                                   |            |            |          |            |        |
| Total                                    | 605.7              | 4.7      | 6.8    | 2.1    | 2.1    | Unempl                            | oyment R   | ates (%)   |          |            |        |
| Natural Resources, Mining & Construction | 0.0                | 0.0      | 0.0    | 0.0    | 0.0    | •                                 | ·          | . ,        |          |            |        |
| Manufacturing                            | 0.0                | 0.0      | 0.0    | 0.0    | 0.0    |                                   | Sep-12     | Aug-12     | Jul-12   | Jun-12     | Sep-11 |
| Trade, Transportation & Utilities        | 13.5               | 10.0     | 22.0   | 4.6    | 2.3    | •                                 |            |            |          |            |        |
| Information                              | 114.1              | -1.0     | 1.8    | 3.2    | 2.6    | Arizona                           | 8.2        | 8.3        | 8.3      | 8.2        | 9.4    |
| Financial Activities                     | 8.2                | -7.6     | 23.0   | 10.0   | 6.4    | Hawaii                            | 5.7        | 6.1        | 6.3      | 6.4        | 6.8    |
| Professional & Business Svcs.            | 28.1               | 0.0      | 5.9    | 3.4    | 3.7    | California                        | 10.2       | 10.6       | 10.7     | 10.7       | 11.7   |
| Edusttional & Health Svcs.               | 75.8               | -7.6     | 6.6    | 1.4    | 0.8    |                                   |            |            |          |            |        |
| Leisure & Hospitality                    | 77.3               | 22.6     | 15.9   | 1.2    | 2.7    | U.S.                              | 7.8        | 8.1        | 8.3      | 8.2        | 9.0    |
| Other Services                           | 110.2              | 9.1      | 7.2    | 5.1    | 5.0    |                                   |            |            |          |            |        |
| Government                               | 25.2               | 0.0      | -6.1   | -4.6   | -2.3   | Note: Unemployment rates are from | the housel | hold emplo | yment si | irvev; all | other  |
|                                          | 124.6              | 10.2     | 3.6    | -0.3   | -0.2   | 1 3                               |            |            |          |            |        |

# **Employment by Industry**

| Total E                           |         |          |        | Total E          | mployed |                                                                                    |           |           |         |           |          |
|-----------------------------------|---------|----------|--------|------------------|---------|------------------------------------------------------------------------------------|-----------|-----------|---------|-----------|----------|
| (th                               | Change  | •        | (th    | ousands)         |         | Percent                                                                            | Change    |           |         |           |          |
|                                   | Sep-12  | 1-mo.a 3 | 3-mo.a | YTD <sup>a</sup> | 12-mo.  |                                                                                    | Sep-12    | 1-mo.a    | 3-mo.a  | YTD a     | 12-mo.   |
| Idaho                             |         |          |        |                  |         | Utah                                                                               |           |           |         |           |          |
| Total                             | 618.8   | 4.2      | 1.8    | 1.8              | 1.8     | Total                                                                              | 1,238.6   | 2.3       | 1.7     | 1.7       | 1.6      |
| Natural Resources & Mining        | 3.6     | 40.2     | -10.4  | -3.6             | 0.0     | Natural Resources & Mining                                                         | 12.5      | 10.1      | -3.1    | 4.4       | 5.0      |
| Construction                      | 30.4    | 22.0     | 8.3    | -1.3             | 1.7     | Construction                                                                       | 66.4      | -5.3      | 5.0     | -1.0      | 1.4      |
| Manufacturing                     | 57.3    | -15.3    | -2.7   | 3.6              | 3.4     | Manufacturing                                                                      | 116.8     | -9.7      | -6.9    | 1.2       | 1.6      |
| Trade, Transportation & Utilities | 124.9   | -1.0     | 1.9    | 0.9              | 3.3     | Trade, Transportation & Utilities                                                  | 236.2     | 2.6       | -2.8    | 1.1       | 0.4      |
| Information                       | 9.7     | 0.0      | 13.4   | 5.8              | 4.3     | Information                                                                        | 31.1      | -7.4      | 0.0     | 5.9       | 5.8      |
| Financial Activities              | 28.5    | -8.0     | 2.9    | -2.7             | -2.4    | Financial Activities                                                               | 72.9      | 10.4      | 3.4     | 6.2       | 3.8      |
| Professional & Business Svcs.     | 76.0    | 10.0     | 1.6    | -0.5             | 1.1     | Professional & Business Svcs.                                                      | 172.1     | 26.2      | 14.1    | 5.9       | 5.8      |
| Educational & Health Svcs.        | 91.0    | 28.8     | 9.8    | 5.7              | 4.4     | Educational & Health Svcs.                                                         | 161.9     | 0.0       | 4.8     | 1.2       | 1.4      |
| Leisure & Hospitality             | 61.2    | 2.0      | -1.3   | 6.9              | 2.5     | Leisure & Hospitality                                                              | 113.3     | -13.7     | -4.8    | -0.8      | -0.4     |
| Other Services                    | 21.5    | -10.5    | -7.1   | 2.5              | 1.9     | Other Services                                                                     | 34.0      | -6.8      | -6.8    | -0.8      | 0.6      |
| Government                        | 114.7   | 2.1      | -1.0   | -0.3             | -1.3    | Government                                                                         | 221.4     | 5.0       | 4.1     | 0.2       | 0.0      |
|                                   |         |          |        |                  |         |                                                                                    | •         |           |         |           |          |
| Nevada                            |         |          |        |                  |         |                                                                                    |           |           |         |           |          |
| Total                             | 1,136.1 | 7.8      | 1.2    | 0.5              | 0.5     | Unempl                                                                             | oyment R  | ates (%)  |         |           |          |
| Natural Resources & Mining        | 16.2    | -7.1     | 0.0    | 12.8             | 13.3    |                                                                                    |           |           |         |           |          |
| Construction                      | 48.2    | 46.1     | -7.1   | -11.7            | -9.4    |                                                                                    | Sep-12    | Aug-12    | Jul-12  | Jun-12    | Sep-11   |
| Manufacturing                     | 37.2    | -3.2     | 2.2    | -2.1             | -2.1    |                                                                                    |           |           |         |           |          |
| Trade, Transportation & Utilities | 215.8   | 4.6      | 2.1    | 0.6              | 1.2     | Idaho                                                                              | 7.1       | 7.4       | 7.5     | 7.7       | 8.7      |
| Information                       | 12.7    | 4.8      | -6.5   | 1.1              | 0.9     | Nevada                                                                             | 11.8      | 12.1      | 12.0    | 11.6      | 13.6     |
| Financial Activities              | 52.1    | 32.3     | 15.1   | 0.0              | 1.6     | Utah                                                                               | 5.4       | 5.8       | 6.0     | 6.0       | 6.5      |
| Professional & Business Svcs.     | 142.1   | 23.7     | -3.0   | 2.8              | 0.6     |                                                                                    |           |           |         |           |          |
| Educational & Health Svcs.        | 108.2   | 5.7      | 4.6    | 5.6              | 3.4     | U.S.                                                                               | 7.8       | 8.1       | 8.3     | 8.2       | 9.0      |
| Leisure & Hospitality             | 321.5   | 0.4      | -0.4   | -0.5             | 0.5     |                                                                                    |           |           |         |           |          |
| Other Services                    | 34.2    | 3.6      | 1.2    | -0.4             | 0.3     | Note: Unemployment rates are from                                                  | the house | ehold emp | loyment | survey; a | ll other |
| Government                        | 148.0   | 5.9      | 5.0    | 1.4              | 0.2     | data are for nonagricultural payroll employment. All data are seasonally adjusted. |           |           |         |           | djusted. |