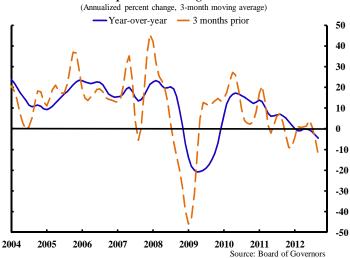

#### Industrial production of high-tech industries



#### Shipments of communications equipment by U.S. firms



#### Shipments of computer & related products by U.S. firms



Federal Reserve Bank of San Francisco Economic Research Department

# **Twelfth District Overview**



2

Federal Reserve Bank of San Francisco Economic Research Department

## **Twelfth District Overview**

## Merchandise export growth, by selected industries

(Year-to-date relative to same period a year earlier)

| Aug-12                |       |      |  |  |  |  |  |  |
|-----------------------|-------|------|--|--|--|--|--|--|
|                       | U.S.  | 12th |  |  |  |  |  |  |
| Manufacturing         | 7.6   | 4.5  |  |  |  |  |  |  |
| IT                    | 2.7   | 1.9  |  |  |  |  |  |  |
| Durable (ex. IT)      | 12.6  | 9.1  |  |  |  |  |  |  |
| No