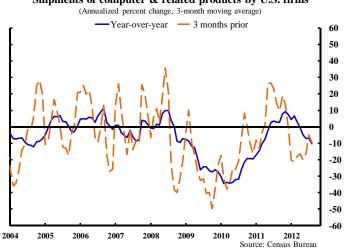

#### Shipments of computer & related products by U.S. firms

Federal Reserve Bank of San Francisco Economic Research Department