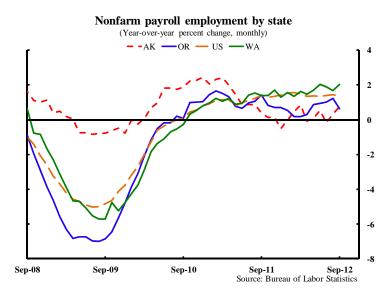

# Alaska • Oregon • Washington

# (Thousands, 3-month moving average) -AK (right scale)

Residential permits