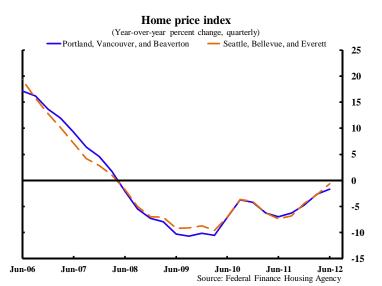

#### FHFA home price index

#### Case-Shiller home price index

#### Home price index

Salt Lake City

Boise City and Nampa

Las Vegas and Paradise

40

30

20

10