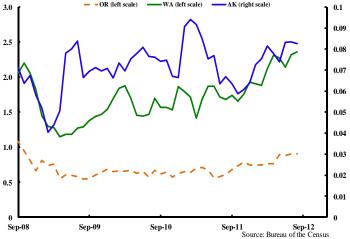

# (Thousands, 3-month moving average) -AK (right scale)

Residential permits

#### **Residential permits**

(Thousands, 3-month moving average)