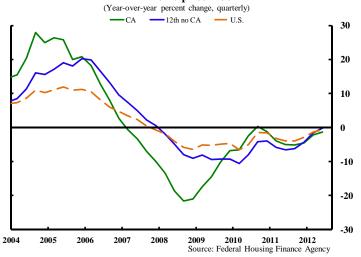

#### FHFA home price index

## Arizona • California • Hawaii

Source: Federal Housing Finance Agency