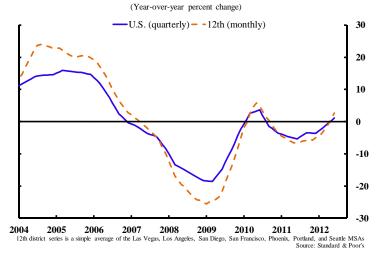

#### Case-Shiller home price index

## Arizona • California • Hawaii

Source: Federal Housing Finance Agency