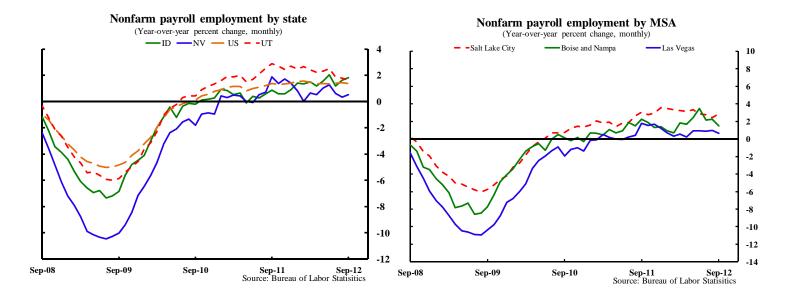

1.2 0.4 1.0 0.8 0.3 0.2 0.1 0.2 Sep-08 Sep-09 Sep-10

# Export update

|            | \$ bill | ions  | Percent Change |      |      |  |  |  |  |
|------------|---------|-------|----------------|------|------|--|--|--|--|
|            | Aug-12* | 2011  | Aug-12**       | 2011 | 2010 |  |  |  |  |
|            |         |       |                |      |      |  |  |  |  |
| Arizona    | 9.7     | 13.8  | 4.3            | 11.8 | 10.9 |  |  |  |  |
| California | 83.0    | 122.3 | 3.1            | 8.7  | 16.6 |  |  |  |  |
| Hawaii     | 0.3     | 0.8   | -35.1          | 27.7 | 18.6 |  |  |  |  |

<sup>\*</sup>Year-to-date values; \*\*Year-to-date relative to same period a year earlier.

 $Source: Census\ FT 900\ Supplement, Origin\ of\ Movement\ Series\ .$ 

Source: Bureau of the Census



# **Employment by Industry**

| Total E                           |         |          |        | Total E          | mployed |                                                                                    |           |           |         |           |          |
|-----------------------------------|---------|----------|--------|------------------|---------|------------------------------------------------------------------------------------|-----------|-----------|---------|-----------|----------|
| (th                               | Change  | •        | (th    | ousands)         |         | Percent                                                                            | Change    |           |         |           |          |
|                                   | Sep-12  | 1-m