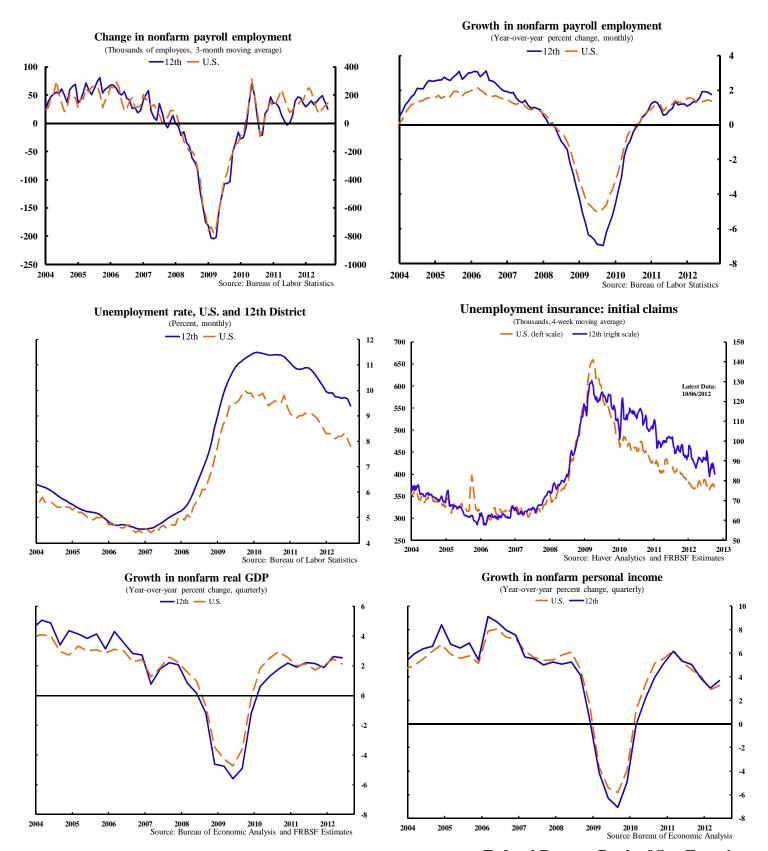

# **Employment by Industry**

| Total E                           | mployed  |        |         |        |        | Total E                                | mployed   |           |         |           |          |
|-----------------------------------|----------|--------|---------|--------|--------|----------------------------------------|-----------|-----------|---------|-----------|----------|
| (the                              | ousands) | I      | Percent | Change | •      | (th                                    | ousands)  |           | Percent | Change    |          |
| _                                 | Sep-12   | 1-mo.a | 3-mo.a  | YTD a  | 12-mo. |                                        | Sep-12    | 1-mo.a    | 3-mo.a  | YTD a     | 12-mo.   |
| Alaska                            | _        |        |         |        |        | Washington                             | _         |           |         |           |          |
| Total                             | 330.6    | 2.6    | 0.0     | 1.5    | 0.8    | Total                                  | 2,880.6   | 2.2       | 1.2     | 2.2       | 2.0      |
| Natural Resources & Mining        | 17.1     | 42.8   | 0.0     | 8.4    | 7.5    | Natural Resources & Mining             | 5.7       | 0.0       | 0.0     | -4.5      | -3.4     |
| Construction                      | 12.5     | 47.7   | 0.0     | -20.9  | -16.1  | Construction                           | 142.1     | 7.0       | 6.4     | 3.9       | 3.3      |
| Manufacturing                     | 12.1     | -17.9  | -12.2   | 12.2   | -0.8   | Manufacturing                          | 287.3     | -2.1      | 3.3     | 5.0       | 5.3      |
| Trade, Transportation & Utilities | 64.6     | 3.8    | 1.2     | 2.7    | 1.3    | Trade, Transportation & Utilities      | 539.0     | -2.6      | -2.3    | 2.8       | 2.1      |
| Information                       | 6.4      | 0.0    | 0.0     | 0.0    | 0.0    | Information                            | 102.4     | -7.8      | -4.2    | -1.3      | -1.2     |
| Financial Activities              | 15.1     | 8.3    | -7.6    | 1.8    | 2.0    | Financial Activities                   | 139.5     | -0.9      | 4.1     | 2.6       | 1.6      |
| Professional & Business Svcs.     | 27.7     | 9.1    | -4.2    | 1.0    | -0.4   | Professional & Business Svcs.          | 347.8     | 7.2       | -3.8    | 3.8       | 1.5      |
| Educational & Health Svcs.        | 46.1     | 0.0    | -3.4    | 2.1    | 2.4    | Educational & Health Svcs.             | 390.4     | -3.6      | 2.0     | 0.6       | 2.1      |
| Leisure & Hospitality             | 32.5     | -13.7  | -4.8    | 1.7    | 1.2    | Leisure & Hospitality                  | 281.5     | 22.4      | 2.2     | 2.5       | 4.3      |
| Other Services                    | 11.0     | -19.4  | 0.0     | 5.1    | 4.8    | Other Services                         | 106.9     | -2.2      | 3.8     | 0.6       | 0.5      |
| Government                        | 85.5     | 1.4    | 7.8     | 1.4    | 0.9    | Government                             | 538.0     | 3.9       | 4.6     | 0.7       | 0.4      |
| Oregon                            |          |        |         |        |        |                                        |           |           |         |           |          |
| Total                             | 1,631.6  | -5.6   | -0.4    | 1.0    | 0.6    | Unemple                                | oyment R  | ates (%)  |         |           |          |
| Natural Resources & Mining        | 6.8      | -16.1  | -15.9   | -1.9   | -2.9   | •                                      | •         | ` ′       |         |           |          |
| Construction                      | 68.8     | -24.1  | 0.0     | -3.0   | -1.1   |                                        | Sep-12    | Aug-12    | Jul-12  | Jun-12    | Sep-11   |
| Manufacturing                     | 169.9    | -5.5   | 2.4     | 4.8    | 1.6    | -                                      |           |           |         |           |          |
| Trade, Transportation & Utilities | 320.4    | -1.5   | -0.5    | 2.3    | 2.5    | Alaska                                 | 7.5       | 7.7       | 7.6     | 7.2       | 7.6      |
| Information                       | 32.1     | -28.1  | -10.9   | -1.4   | -0.6   | Oregon                                 | 8.7       | 8.9       | 8.7     | 8.5       | 9.4      |
| Financial Activities              | 95.1     | 3.9    | 9.8     | 5.4    | 3.4    | Washington                             | 8.5       | 8.6       | 8.5     | 8.3       | 9.0      |
| Professional & Business Svcs.     | 186.9    | -14.2  | -3.1    | 1.0    | 0.9    | •                                      |           |           |         |           |          |
| Educational & Health Svcs.        | 237.1    | -2.0   | -0.7    | -0.3   | 0.2    | U.S.                                   | 7.8       | 8.1       | 8.3     | 8.2       | 9.0      |
| Leisure & Hospitality             | 168.8    | 3.6    | 5.4     | 2.7    | 1.3    |                                        |           |           |         |           |          |
| Other Services                    | 58.1     | 13.3   | -5.3    | -0.9   | -1.2   | Note: Unemployment rates are from      | the house | ehold emp | loyment | survey; a | ll other |
| Government                        | 287.6    | -9.5   | -3.0    | -2.0   | -1.9   | data are for nonagricultural payroll e |           |           | •       | •         |          |

<sup>&</sup>lt;sup>a</sup> Annualized.

Source: Bureau of Labor Statistics.