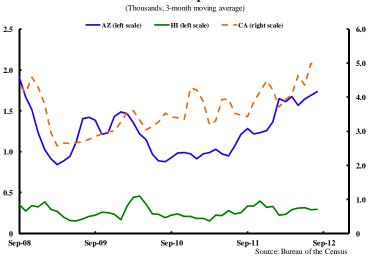

# (Thousands, 3-month moving average) -AK (right scale)

Residential permits

## **12L Economic Trends**

## Arizona • California • Hawaii

Source: Federal Housing Finance Agency