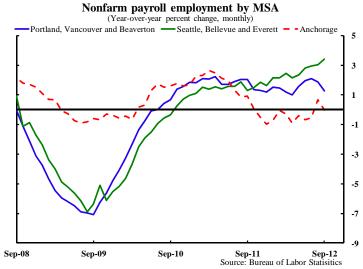

ices, Inc.

## Merchandise export growth, by destination country

(Year-to-date relative to same period a year earlier)

| Aug-12                  |      |      |  |  |  |  |  |  |  |
|-------------------------|------|------|--|--|--|--|--|--|--|
|                         | U.S. | 12th |  |  |  |  |  |  |  |
| Total, to all countries | 5.6  | 9.3  |  |  |  |  |  |  |  |
| NAFTA                   | 7.3  | 1.2  |  |  |  |  |  |  |  |
| East Asia               | 2.9  | 12.9 |  |  |  |  |  |  |  |
| EU                      | 1.4  | 5.0  |  |  |  |  |  |  |  |

Source: Global Trade Information Services, Inc.

#### FHFA home price index





#### Case-Shiller home price index



#### Nonresidential construction awards



Federal Reserve Bank of San Francisco **Economic Research Department** 





# **Employment by Industry**

| Total E                           | mployed  |        |         |        |        | Total E                                | mployed   |           |         |           |          |
|-----------------------------------|----------|--------|---------|--------|--------|----------------------------------------|-----------|-----------|---------|-----------|----------|
| (the                              | ousands) | I      | Percent | Change | •      | (th                                    | ousands)  |           | Percent | Change    |          |
| _                                 | Sep-12   | 1-mo.a | 3-mo.a  | YTD a  | 12-mo. |                                        | Sep-12    | 1-mo.a    | 3-mo.a  | YTD a     | 12-mo.   |
| Alaska