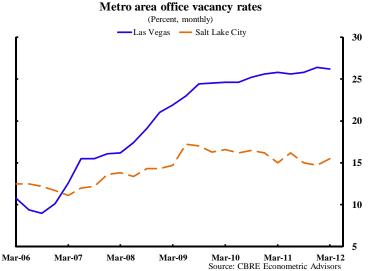

| -0.4   | -0.5             | 0.5     |                                                                                    |           |           |         |           |          |
| Other Services                    | 34.2    | 3.6      | 1.2    | -0.4             | 0.3     | Note: Unemployment rates are from                                                  | the house | ehold emp | loyment | survey; a | ll other |
| Government                        | 148.0   | 5.9      | 5.0    | 1.4              | 0.2     | data are for nonagricultural payroll employment. All data are seasonally adjusted. |           |           |         |           | djusted. |

<sup>&</sup>lt;sup>a</sup> Annualized.

Source: Bureau of Labor Statistics.

## **12L Economic Trends**

## Idaho • Nevada • Utah





#### **Residential permits**

(Thousands, 3-month moving average)



#### Nonresidential construction awards

(\$ Billions, 3-month moving average)



#### Home price index

Salt Lake City

Boise City and Nampa

Las Vegas and Paradise

40

30

20

10

-10

-20

-30

Jun-06

Jun-07

Jun-08

Jun-09

Jun-10

Source: Federal Housing Finance Agency

## **Export update**

|        | \$ bill | ions | Pe       | Percent Change |      |  |  |  |  |
|--------|---------|------|----------|----------------|------|--|--|--|--|
|        | Aug-12* | 2011 | Aug-12** | 2011           | 2010 |  |  |  |  |
|        |         |      |          |                |      |  |  |  |  |
| Idaho  | 2.2     | 4.1  | -23.0    | 14.5           | 41.5 |  |  |  |  |
| Nevada | 5.8     | 7.0  | 33.1     | 37.6