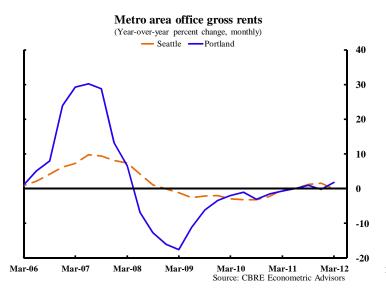

| 0.2    | U.S.                                   | 7.8       | 8.1       | 8.3     | 8.2       | 9.0      |
| Leisure & Hospitality             | 168.8    | 3.6    | 5.4     | 2.7    | 1.3    |                                        |           |           |         |           |          |
| Other Services                    | 58.1     | 13.3   | -5.3    | -0.9   | -1.2   | Note: Unemployment rates are from      | the house | ehold emp | loyment | survey; a | ll other |
| Government                        | 287.6    | -9.5   | -3.0    | -2.0   | -1.9   | data are for nonagricultural payroll e |           |           | •       | •         |          |

<sup>&</sup>lt;sup>a</sup> Annualized.

Source: Bureau of Labor Statistics.

## **12L Economic Trends**

# Alaska • Oregon • Washington





# (Thousands, 3-month moving average) -AK (right scale)

Residential permits







## **Export update**

|            | \$ bill | ions | Percent Change |      |      |  |  |  |  |
|------------|---------|------|----------------|------|------|--|--|--|--|
|            | Aug-12* | 2011 | Aug-12**       | 2011 | 2010 |  |  |  |  |
|            |         |      |                |      |      |  |  |  |  |
| Alaska     | 2.8     | 5.1  | -12.9          | 25.4 | 31.2 |  |  |  |  |
| Oregon     | 10.9    | 16.4 | -1.9           | 3.5  | 19.3 |  |  |  |  |
| Washington | 45.9    | 61.7 | 16.3           | 22.5 | 3.0  |  |  |  |  |

<sup>\*</sup>Year-to-date values; \*\*Year-to-date relative to same period a year earlier.

Source: Census FT900 Supplement, Origin of Movement Series.

10

-2



#