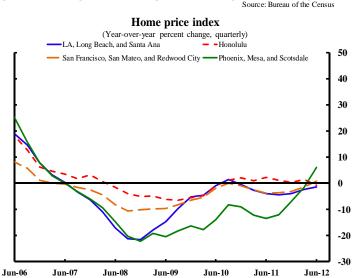

#### Home price index

Salt Lake City

Boise City and Nampa

Las Vegas and Paradise

40

30

20

10

-10

-20

-30

Jun-06

Jun-07

Jun-08

Jun-09

Jun-10

Source: Federal Housing Finance Agency

## **12L Economic Trends**

## Idaho • Nevada • Utah