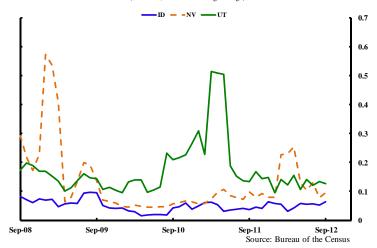

|         |           |          |
| Other Services                    | 34.2    | 3.6      | 1.2    | -0.4             | 0.3     | Note: Unemployment rates are from                                                  | the house | ehold emp | loyment | survey; a | ll other |
| Government                        | 148.0   | 5.9      | 5.0    | 1.4              | 0.2     | data are for nonagricultural payroll employment. All data are seasonally adjusted. |           |           |         |           | djusted. |

<sup>&</sup>lt;sup>a</sup> Annualized.

Source: Bureau of Labor Statistics.

## **12L Economic Trends**

## Idaho • Nevada • Utah





#### **Residential permits**

(Thousands, 3-month moving average)



#### Nonresidential construction awards

(\$ Billions, 3-month moving average)



#### Home price index

Salt Lake City

Boise City and Nampa

Las Vegas and Paradise

40

30

20

10

-10

-20

-30

Jun-06

Jun-07

Jun-08

Jun-09

Jun-10

Source: Federal Housing Finance Agency

## **Export update**

|        | \$ bill | ions | Pe       | Percent Change |      |  |  |  |  |
|--------|---------|------|----------|----------------|------|--|--|--|--|
|        | Aug-12* | 2011 | Aug-12** | 2011           | 2010 |  |  |  |  |
|        |         |      |          |                |      |  |  |  |  |
| Idaho  | 2.2     | 4.1  | -23.0    | 14.5           | 41.5 |  |  |  |  |
| Nevada | 5.8     | 7.0  | 33.1     | 37.6           | 1.0  |  |  |  |  |
| Utah   | 11.9    | 18.4 | 6.4      | 39.3           | 31.1 |  |  |  |  |

\*Year-to-date values; \*\*Year-to-date relative to sa