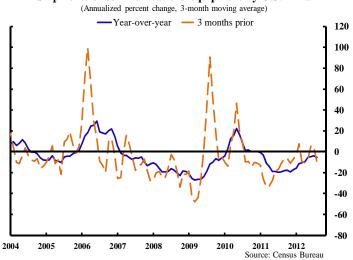

#### Industrial production of high-tech industries



#### Shipments of communications equipment by U.S. firms



#### Shipments of computer & related products by U.S. firms



Federal Reserve Bank of San Francisco Economic Research Department

# **Twelfth District Overview**



2

Federal Reserve Bank of San Francisco Economic Research Department

## **Twelfth District Overview**

## Merchandise export growth, by selected industries

(Year-to-date relative to same period a year earlier)

| Aug-12                |       |      |  |  |  |  |  |  |
|-----------------------|-------|------|--|--|--|--|--|--|
|                       | U.S.  | 12th |  |  |  |  |  |  |
| Manufacturing         | 7.6   | 4.5  |  |  |  |  |  |  |
| IT                    | 2.7   | 1.9  |  |  |  |  |  |  |
| Durable (ex. IT)      | 12.6  | 9.1  |  |  |  |  |  |  |
| Nondurable            | 4.7   | 2.2  |  |  |  |  |  |  |
|