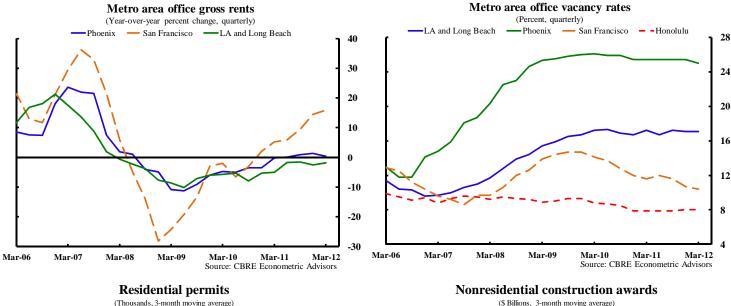

#### FHFA home price index

#### Case-Shiller home price index

#### Nonresidential construction awards

Federal Reserve Bank of San Francisco **Economic Research Department** 

## **12L Economic Trends**

## Arizona • California • Hawaii

Source: Federal Housing Finance Agency