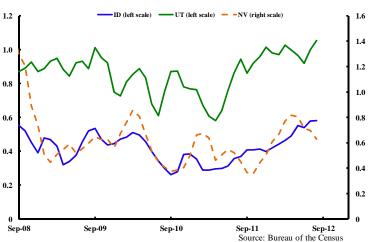

|           |           |         |           |          |
| Other Services                    | 34.2    | 3.6      | 1.2    | -0.4             | 0.3     | Note: Unemployment rates are from                                                  | the house | ehold emp | loyment | survey; a | ll other |
| Government                        | 148.0   | 5.9      | 5.0    | 1.4              | 0.2     | data are for nonagricultural payroll employment. All data are seasonally adjusted. |           |           |         |           | djusted. |

<sup>&</sup>lt;sup>a</sup> Annualized.

Source: Bureau of Labor Statistics.

## **12L Economic Trends**

## Idaho • Nevada • Utah





#### **Residential permits**

(Thousands, 3-month moving average)



#### Nonresidential construction awards

(\$ Billions, 3-month moving average)



#### Home price index

Salt Lake City

Boise City and Nampa

Las Vegas and Paradise

40

30

20

10

-10

-20

-30

Jun-06

Jun-07

Jun-08

Jun-09

Jun-10

Source: Federal Housing Finance Agency

## **Export update**

|        | \$ bill | ions | Pe       | Percent Change |      |  |  |  |  |
|--------|---------|------|----------|----------------|------|--|--|--|--|
|        | Aug-12* | 2011 | Aug-12** | 2011           | 2010 |  |  |  |  |
|        |         |      |          |                |      |  |  |  |  |
| Idaho  | 2.2     | 4.1  | -23.0    | 14.5           | 41.5 |  |  |  |  |
| Nevada | 5.8     | 7.0  | 33.1     | 37.6           | 1.0  |  |  |  |  |
| Utah   | 11.9    | 18.4 | 6.4      | 39.3