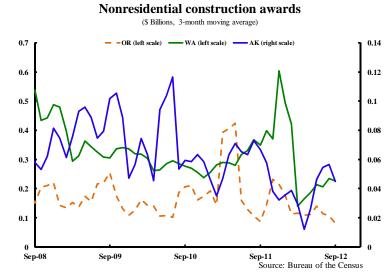

#### Nonresidential construction awards

Federal Reserve Bank of San Francisco **Economic Research Department** 

#### Nonresidential construction awards

(\$ Billions, 3-month moving average)