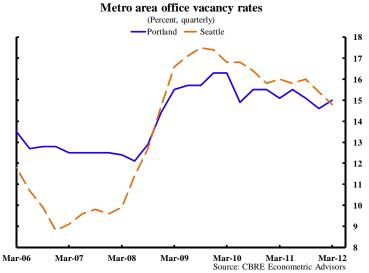

0.2    | U.S.                                   | 7.8       | 8.1       | 8.3     | 8.2       | 9.0      |
| Leisure & Hospitality             | 168.8    | 3.6    | 5.4     | 2.7    | 1.3    |                                        |           |           |         |           |          |
| Other Services                    | 58.1     | 13.3   | -5.3    | -0.9   | -1.2   | Note: Unemployment rates are from      | the house | ehold emp | loyment | survey; a | ll other |
| Government                        | 287.6    | -9.5   | -3.0    | -2.0   | -1.9   | data are for nonagricultural payroll e |           |           | •       | •         |          |

<sup>&</sup>lt;sup>a</sup> Annualized.

Source: Bureau of Labor Statistics.

## **12L Economic Trends**

# Alaska • Oregon • Washington





# (Thousands, 3-month moving average) -AK (right scale)

Residential permits







## **Export update**

|            | \$ bill | ions | Percent Change |      |      |  |  |  |  |
|------------|---------|------|----------------|------|------|--|--|--|--|
|            | Aug-12* | 2011 | Aug-12**       | 2011 | 2010 |  |  |  |  |
|            |         |      |                |      |      |  |  |  |  |
| Alaska     | 2.8     | 5.1  | -12.9          | 25.4 | 31.2 |  |  |  |  |
| Oregon     | 10.9    | 16.4 | -1.9           | 3.5  | 19.3 |  |  |  |  |
| Washington | 45.9    | 61.7 | 16.3           | 22.5 | 3.0  |  |  |  |  |

<sup>\*</sup>Year-to-date values; \*\*Year-to-date relative to same period a year earlier.

Source: Census FT900 Supplement, Origin of Movement Series.

10

-2



# *