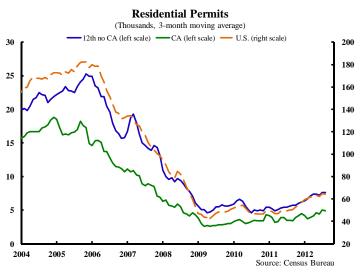

#### **Residential permits**

(Thousands, 3-month moving average)

## **12L Economic Trends**

## Arizona • California • Hawaii

Source: Federal Housing Finance Agency