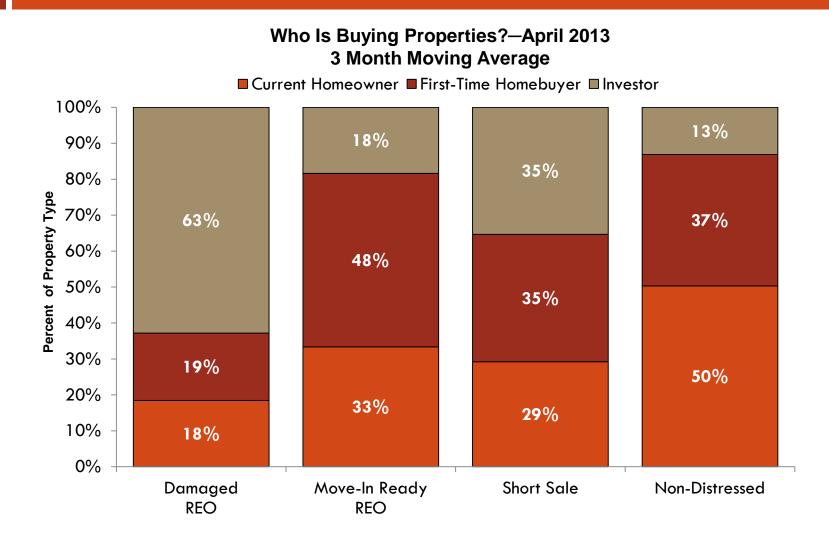

### Composition of distressed sales by geography

Source: Campbell/Inside Mortgage Finance HousingPulse Monthly Survey of Real Estate Market Conditions April 2013

Neighborhood stabilization: concerns over investor purchases of distressed properties