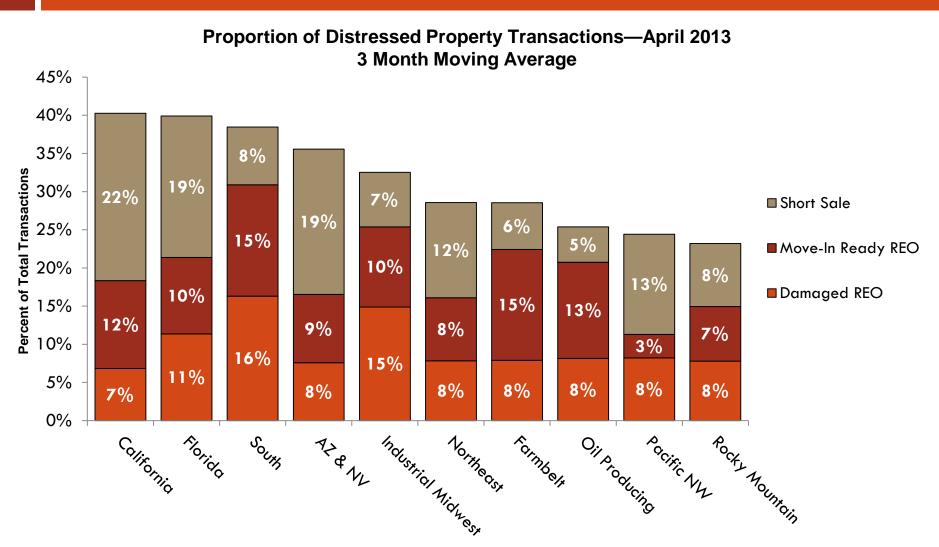

### Composition of distressed sales by geography

Source: Campbell/Inside Mortgage Finance HousingPulse Monthly Survey of Real Estate Market Conditions April 2013

Neighborhood stabilization: concerns over investor purchases of distressed properties