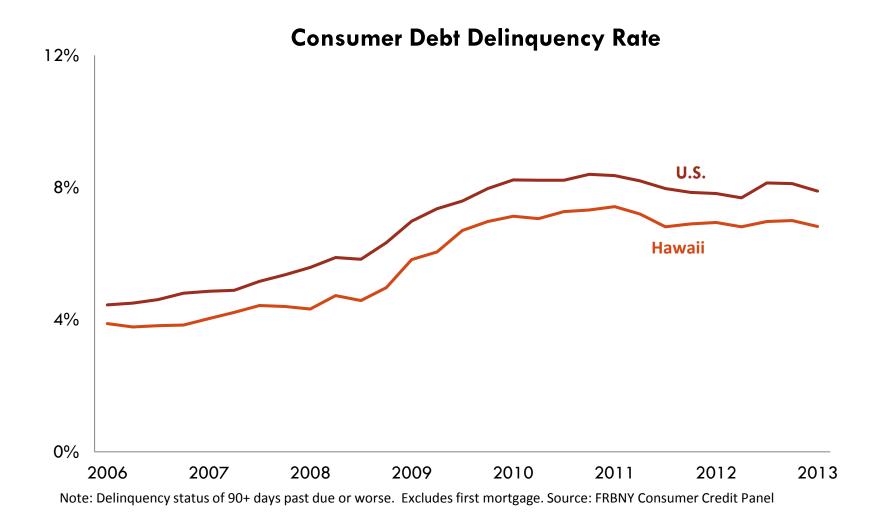

# Hawaii's consumer debt delinquency rate continues to hold steady, along with U.S.