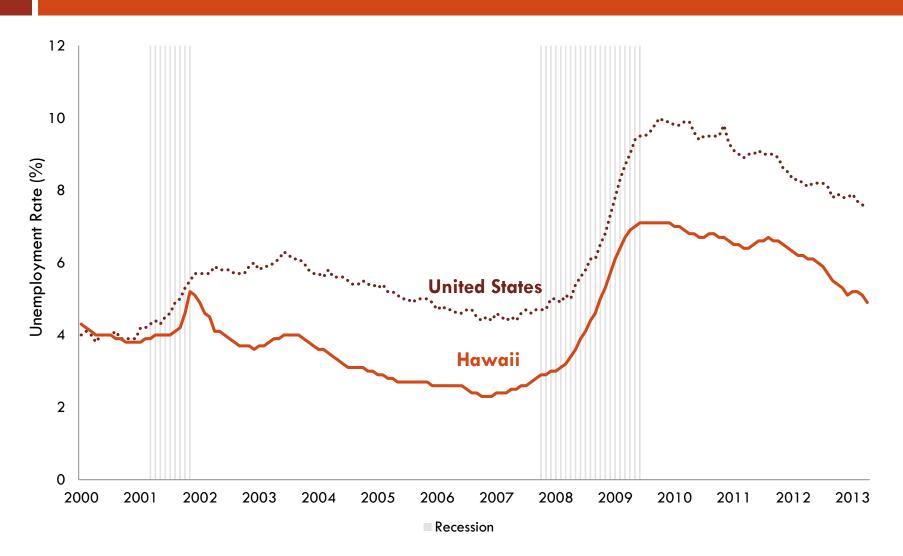

# Unemployment rate in Hawaii well below US average

Source: Bureau of Labor Statistics, May 2012