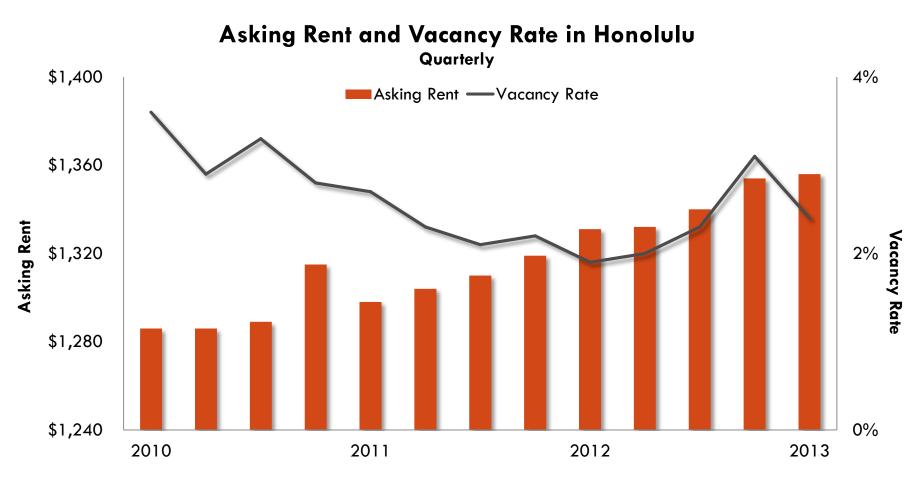

#### Rents continue to rise in Honolulu as vacancies fall

Source: Reis, Inc. Asking rent is calculated by first determining the average rent for each unit size, and then calculating a weighted