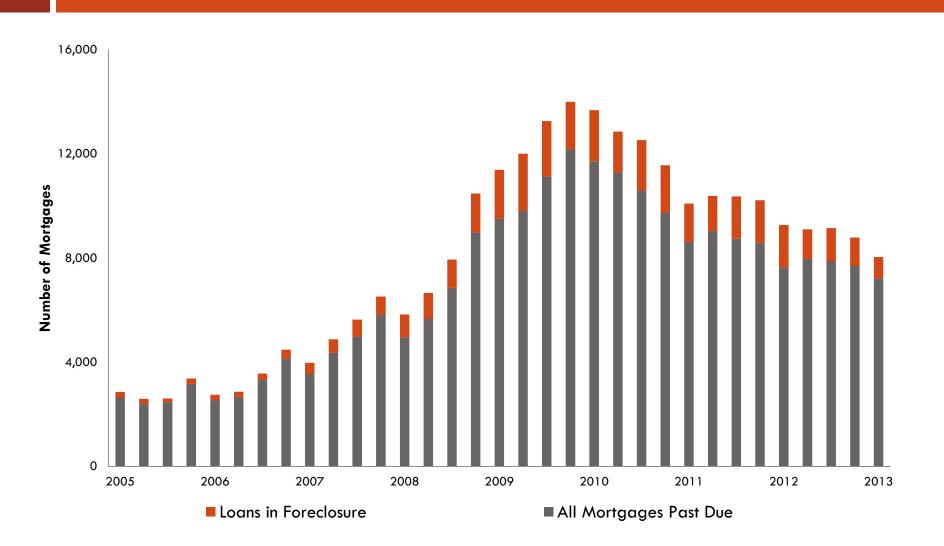

## Decline in number of delinquent mortgages and loans in foreclosure

Source: Mortgage Bankers Association, National Delinquency Survey