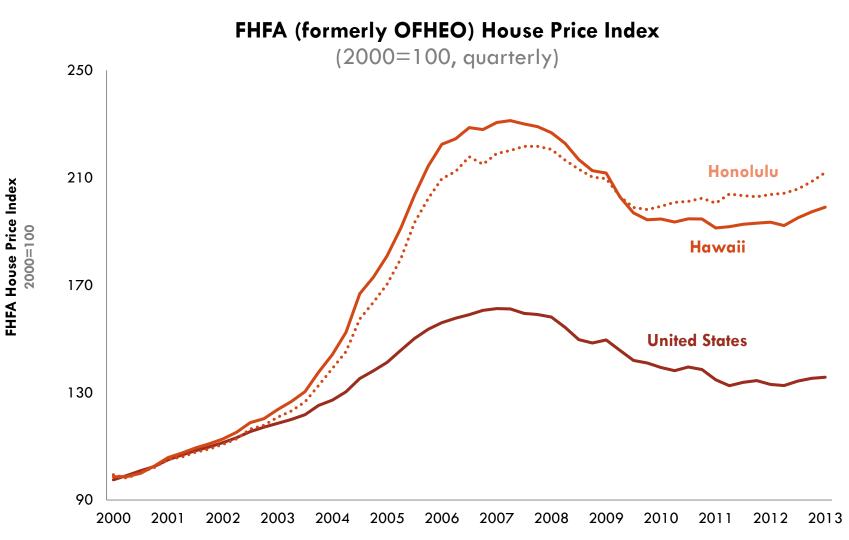

### Hawaii housing prices on the rise

Source: Federal Housing Finance Agency (formerly OFHEO)