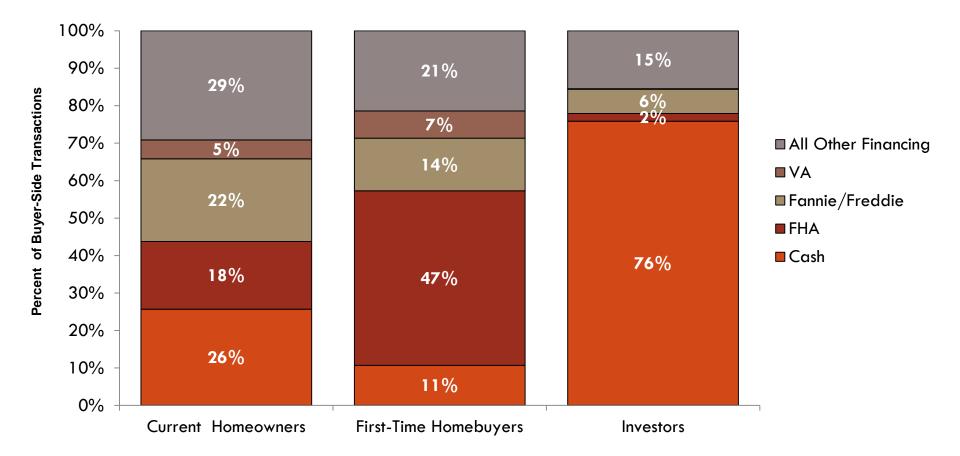

## Financing for home purchases

#### Financing for Homebuyers—April 2013 3 Month Moving Average