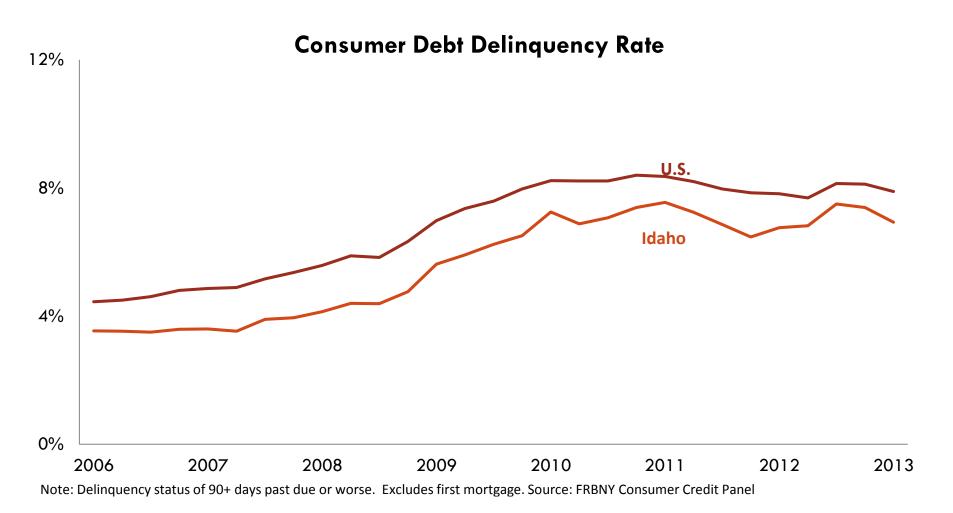

FHFA House Price Index 2000=100 Numbers of foreclosures and delinquent mortgages falling slowly, still above pre-recession levels

Source: Mortgage Bankers Association, National Delinquency Survey

Idaho's consumer debt delinquency rate remains below national average