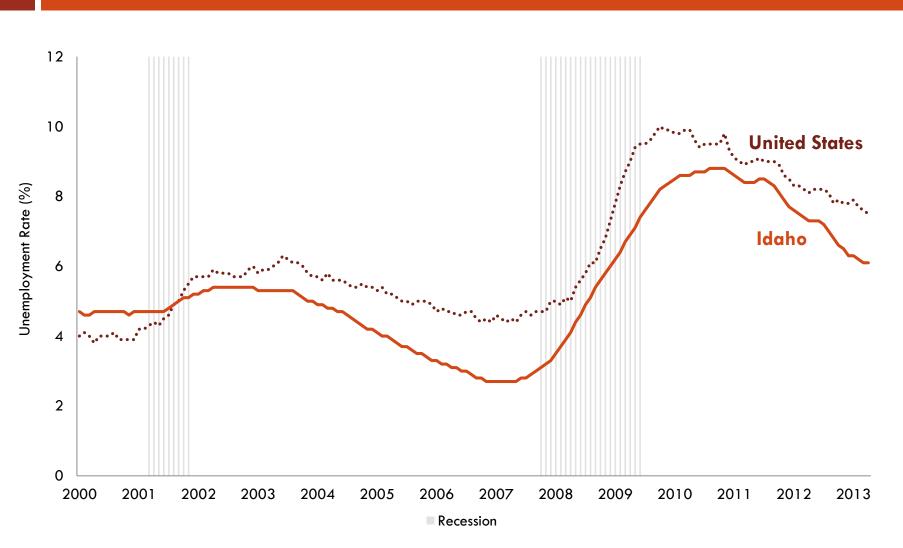

# Idaho's unemployment rate falling faster than US average

Source: Bureau of Labor Statistics