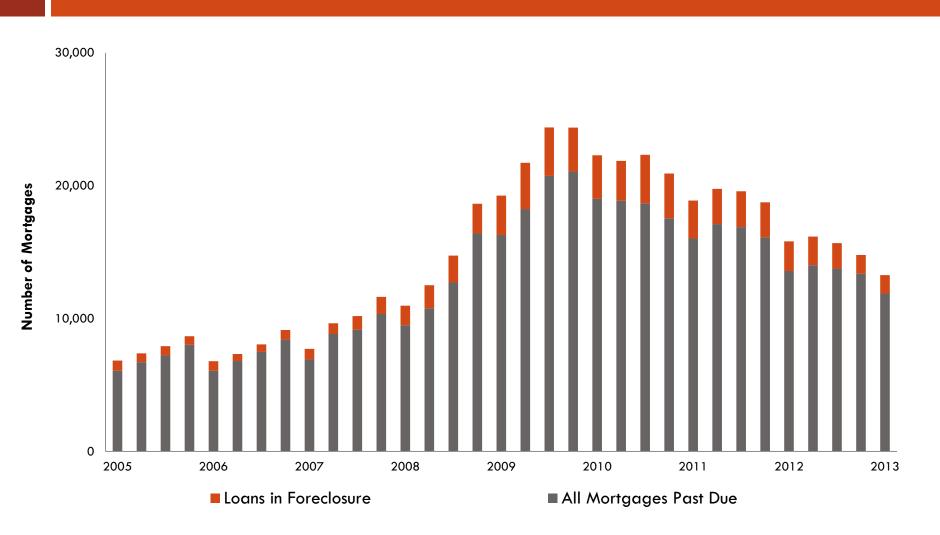

FHFA House Price Index 2000=100 Numbers of foreclosures and delinquent mortgages falling slowly, still above pre-recession levels

Source: Mortgage Bankers Association, National Delinquency Survey

Idaho's consumer debt delinquency rate remains below national average