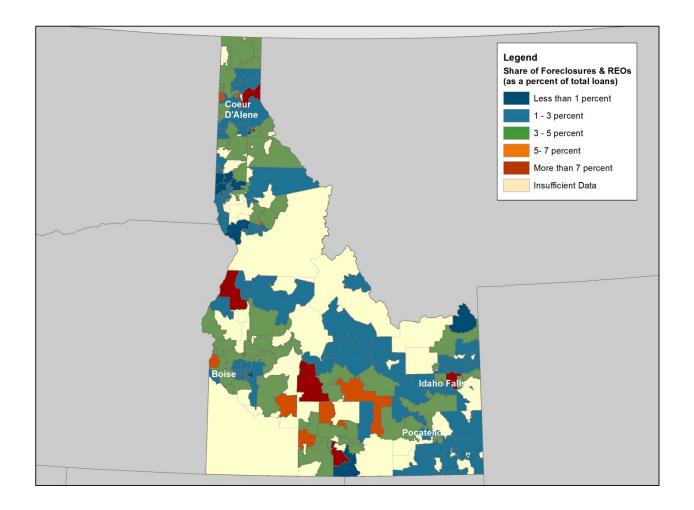

#### Areas Affected by Concentrated Foreclosures April 2013

Source: Lender Processing Services Inc. Applied Analytics & FRBSF Calculations

Idaho Data Maps