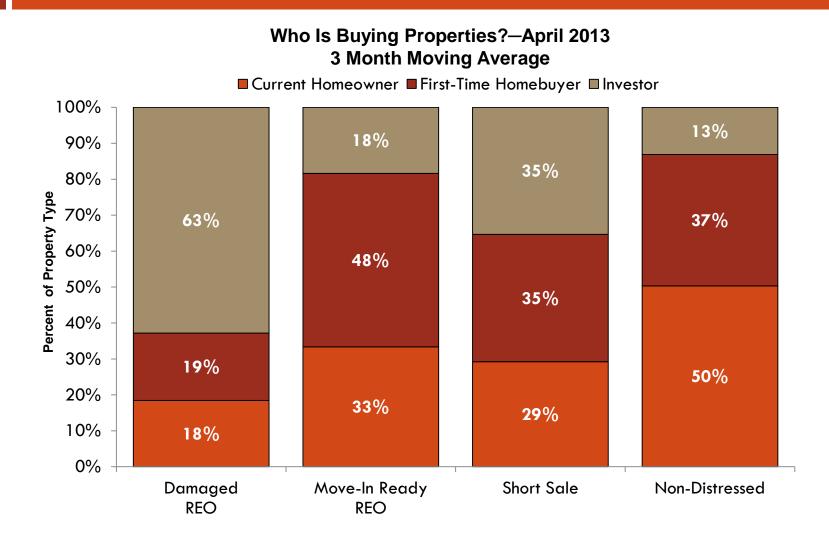

#### Composition of distressed sales by geography

Source: Campbell/Inside Mortgage Finance HousingPulse Monthly Survey of Real Estate Market Conditions April 2013

Neighborhood stabilization: concerns over investor purchases of distressed properties