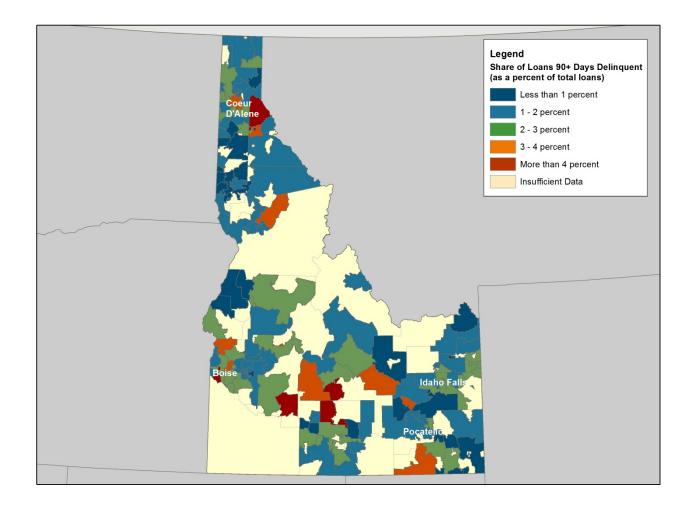

#### Areas at Risk of Additional Foreclosures April 2013

Source: Lender Processing Services Inc. Applied Analytics & FRBSF Calculations