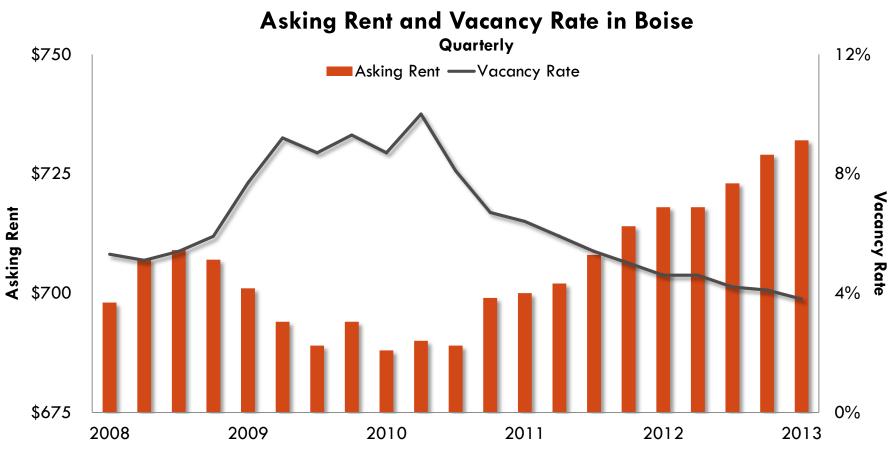

#### Rents up, vacancies down in Boise

Source: Reis, Inc. Asking rent is calculated by first determining the average rent for each unit size, and then calculating a

Idaho Data Maps