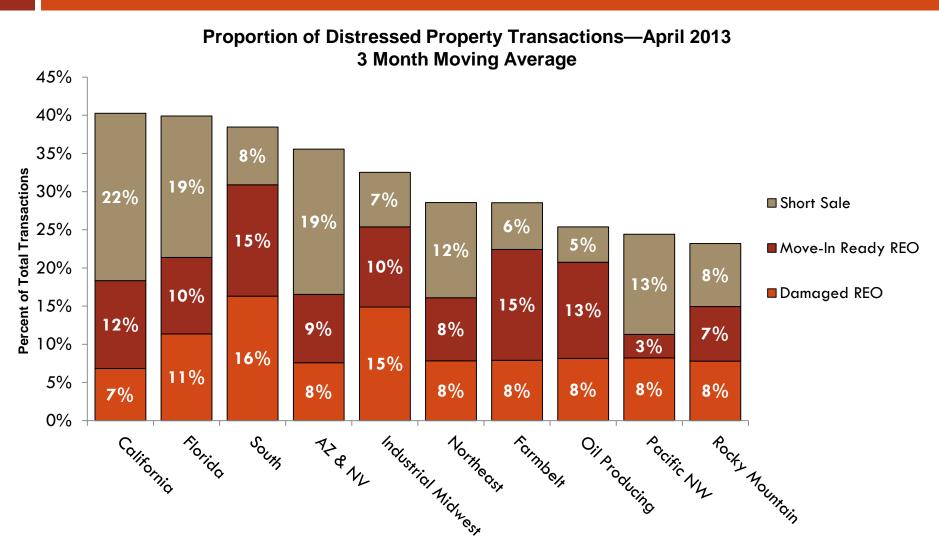

#### Composition of distressed sales by geography

Source: Campbell/Inside Mortgage Finance HousingPulse Monthly Survey of Real Estate Market Conditions April 2013

Neighborhood stabilization: concerns over investor purchases of distressed properties