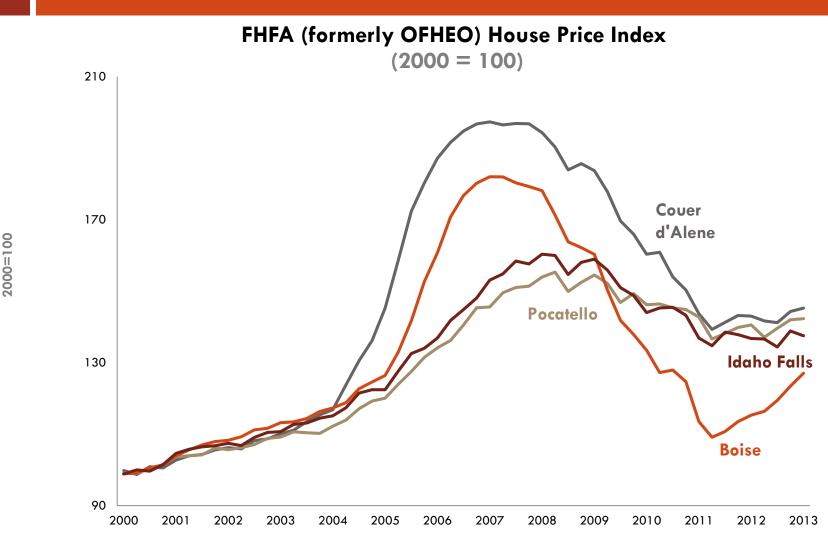

#### Idaho house prices trending upwards

Source: Federal Housing Finance Agency (formerly OFHEO)

**FHFA House Price Index** 

House prices in Boise saw largest drop, now steadily rising

Source: Federal Housing Finance Agency (formerly OFHEO)