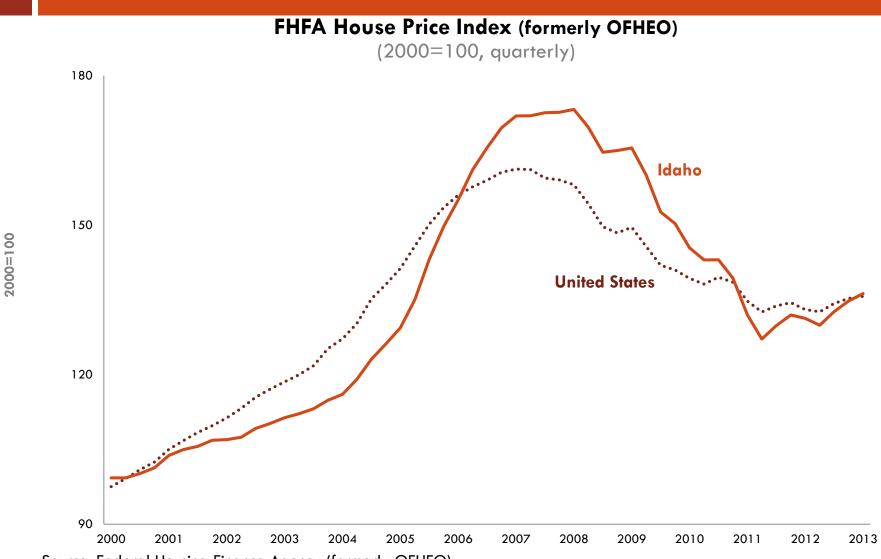

#### Idaho house prices trending upwards

Source: Federal Housing Finance Agency (formerly OFHEO)

**FHFA House Price Index** 

House prices in Boise saw largest drop, now steadily rising

Source: Federal Housing Finance Agency (formerly OFHEO)