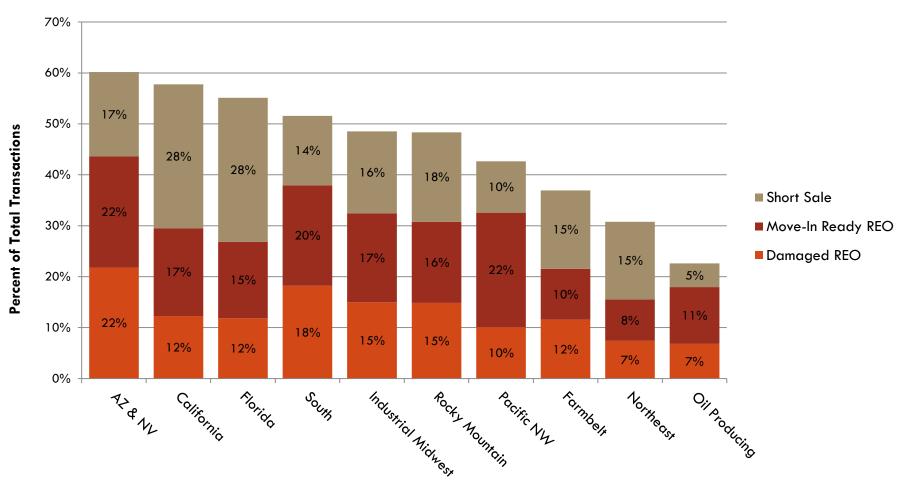

### Composition of distressed sales by geography

#### Proportion of Distressed Property Transactions – December 2011

Source: Campbell/Inside Mortgage Finance HousingPulse Monthly Survey of Real Estate Market Conditions December 2011