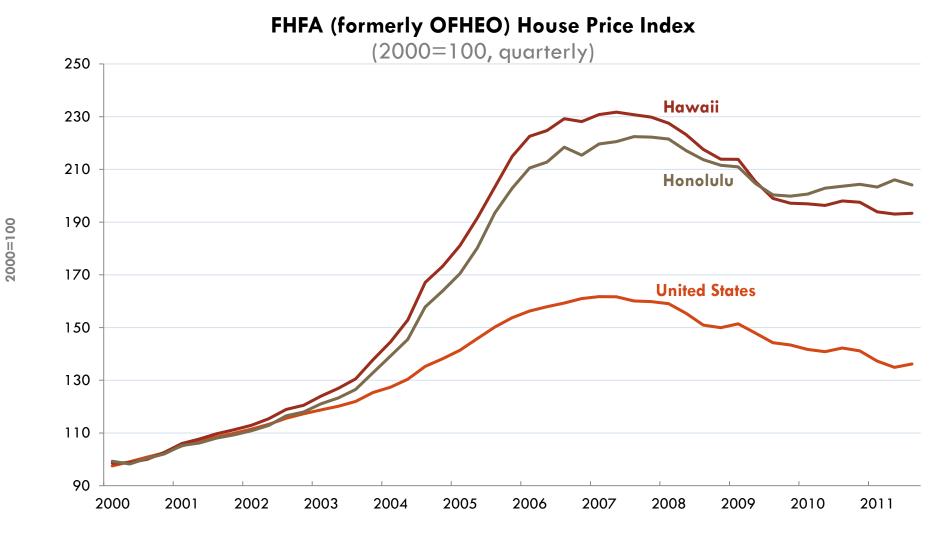

# Hawaii's real estate market seems to be stabilizing

Source: Federal Housing Finance Agency (formerly OFHEO)

**FHFA House Price Index** 

Number of delinquent mortgages holding steady but number of loans in foreclosure rose at end of 2011