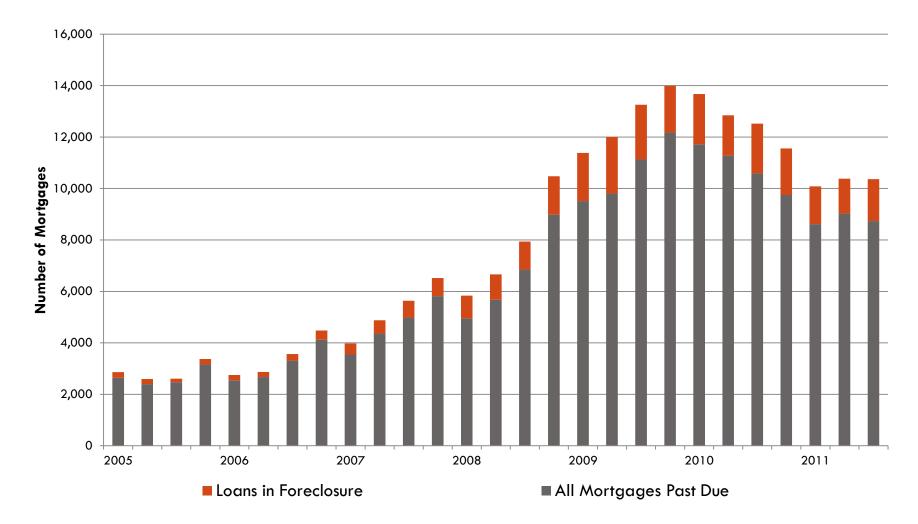

# Hawaii's real estate market seems to be stabilizing

Source: Federal Housing Finance Agency (formerly OFHEO)

**FHFA House Price Index** 

Number of delinquent mortgages holding steady but number of loans in foreclosure rose at end of 2011