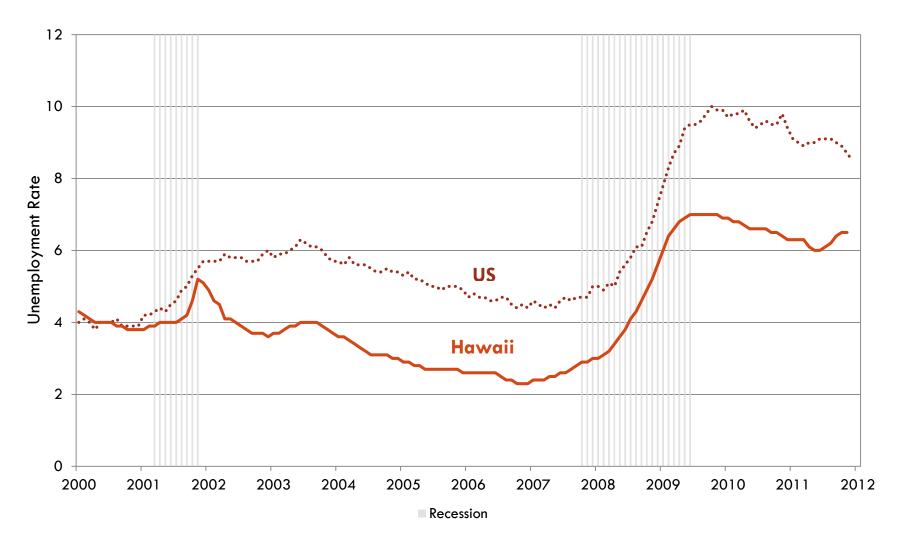

# Unemployment rate in Hawaii rose at the end of 2011

Source: Bureau of Labor Statistics, February 2011